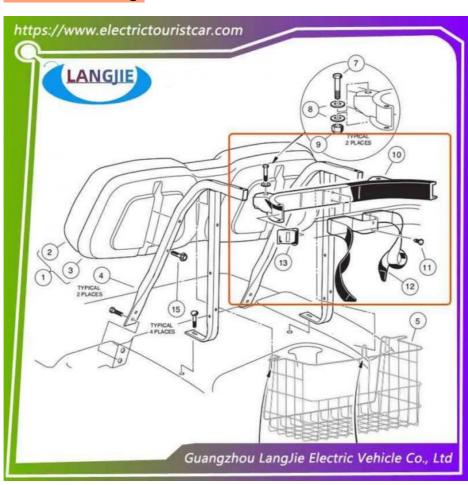

# TXT Rear Seat Bag Fixed Ball Bag Bracket For EZGO Golf Cart Components Vehicle Repair

# TXT Rear Seat Bag Fixed Ball Bag Bracket For EZGO Golf Cart Components

### **Product Showing:**

Professional to provide domestic manufacturers of electric vehicle repair parts Applicable models:Club Cart Shuttle Bus Classic Car Packing:Carton Box

Air Transportation International Express : DHL, TNT, FedEx, UPS, EMS, ETC.