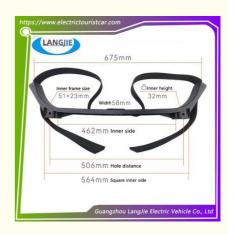

# TXT Rear Seat Bag Fixed Ball Bag Bracket For EZGO Golf Cart Components Vehicle Repair

# TXT Rear Seat Bag Fixed Ball Bag Bracket For EZGO Golf Cart Components

## **Specification**

| Item Name        | Bag stand                                                                                                                 |
|------------------|---------------------------------------------------------------------------------------------------------------------------|
| Packing          | Carton                                                                                                                    |
| Fits on          | Used For Tourist car and shuttle bus car ,electric golf car ,electric club car ,electric hunting car .electric golf carts |
| MOQ              | 1PC                                                                                                                       |
| MaterialPla      | plastics                                                                                                                  |
| Payment Terms    | T/T                                                                                                                       |
| Product User for | Tourist car and shuttle bus,freight car                                                                                   |
| Delivery Time    | 5-20 days after received 100%                                                                                             |
| Package          | 1. Standard export neutral packing                                                                                        |
|                  | 2. Standard export brand packing                                                                                          |
| Loading Port     | Guangzhou Shenzhen port or customer pointed port                                                                          |