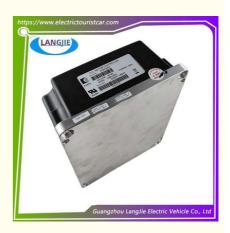

# Black Controller 1268 Is Used For Golf Cart And Sightseeing Cart Components

## Black Controller 1268 Is Used For Golf Cart And Sightseeing Cart Components

## **Specification**

| Item Name        | Controller                                                                                                                |
|------------------|---------------------------------------------------------------------------------------------------------------------------|
| Packing          | Carton                                                                                                                    |
| Fits on          | Used For Tourist car and shuttle bus car ,electric golf car ,electric club car ,electric hunting car .electric golf carts |
| MOQ              | 1PC                                                                                                                       |
| MaterialPla      | plastics                                                                                                                  |
| Payment Terms    | T/T                                                                                                                       |
| Product User for | Tourist car and shuttle bus,freight car                                                                                   |
| Delivery Time    | 5-20 days after received deposit.                                                                                         |
| Package          | 1. Standard export neutral packing                                                                                        |
|                  | 2. Standard export brand packing                                                                                          |
| Loading Port     | Guangzhou Shenzhen port or customer pointed port                                                                          |