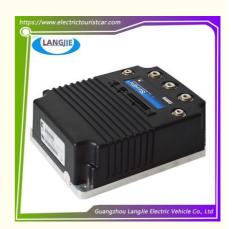

# Black Controller 1268 Is Used For Golf Cart And Sightseeing Cart Components

## Black Controller 1268 Is Used For Golf Cart And Sightseeing Cart Components

## **Specification**

| Item Name        | Controller                                                                                                                |
|------------------|---------------------------------------------------------------------------------------------------------------------------|
| Packing          | Carton                                                                                                                    |
| Fits on          | Used For Tourist car and shuttle bus car ,electric golf car ,electric club car ,electric hunting car .electric golf carts |
| MOQ              | 1PC                                                                                                                       |
| MaterialPla      | plastics                                                                                                                  |
| Payment Terms    | T/T                                                                                                                       |
| Product User for | Tourist car and shuttle bus,freight car                                                                                   |
| Delivery Time    | 5-20 days after received deposit.                                                                                         |
| Package          | 1. Standard export neutral packing                                                                                        |
|                  | 2. Standard export brand packing                                                                                          |
| Loading Port     | Guangzhou Shenzhen port or customer pointed port                                                                          |