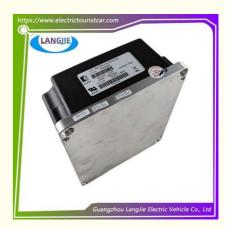

# Black Controller 1268 For Golf Cart And Sightseeing Cart Components

# Black Controller 1268 Is Used For Golf Cart And Sightseeing Cart Components

# **Specification**

| Item Name        | Controller                                                                                                                |
|------------------|---------------------------------------------------------------------------------------------------------------------------|
| Packing          | Carton                                                                                                                    |
| Fits on          | Used For Tourist car and shuttle bus car ,electric golf car ,electric club car ,electric hunting car .electric golf carts |
| MOQ              | 1PC                                                                                                                       |
| MaterialPla      | plastics                                                                                                                  |
| Payment Terms    | T/T                                                                                                                       |
| Product User for | Tourist car and shuttle bus,freight car                                                                                   |
| Delivery Time    | 5-20 days after received deposit.                                                                                         |
| Package          | 1. Standard export neutral packing                                                                                        |
|                  | 2. Standard export brand packing                                                                                          |
| Loading Port     | Guangzhou Shenzhen port or customer pointed port                                                                          |