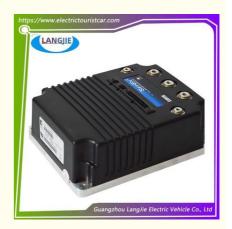

# Black Controller 1268 For Golf Cart And Sightseeing Cart Components

# Black Controller 1268 Is Used For Golf Cart And Sightseeing Cart Components

# **Specification**

| Item Name        | Controller                                                                                                                |
|------------------|---------------------------------------------------------------------------------------------------------------------------|
| Packing          | Carton                                                                                                                    |
| Fits on          | Used For Tourist car and shuttle bus car ,electric golf car ,electric club car ,electric hunting car .electric golf carts |
| MOQ              | 1PC                                                                                                                       |
| MaterialPla      | plastics                                                                                                                  |
| Payment Terms    | T/T                                                                                                                       |
| Product User for | Tourist car and shuttle bus,freight car                                                                                   |
| Delivery Time    | 5-20 days after received deposit.                                                                                         |
| Package          | 1. Standard export neutral packing                                                                                        |
|                  | 2. Standard export brand packing                                                                                          |
| Loading Port     | Guangzhou Shenzhen port or customer pointed port                                                                          |