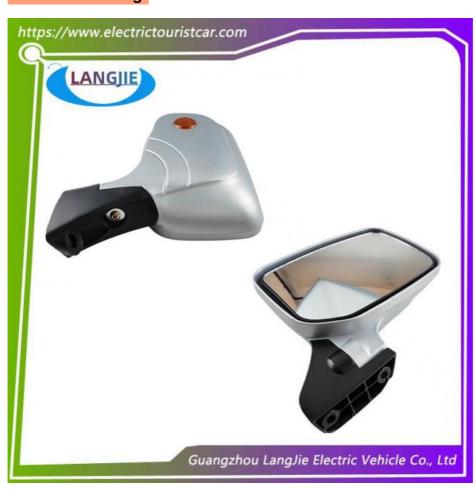

# Universal Reverse Mirror Marshell Electric Sightseeing Car Black Reflector

## Universal Reverse Mirror Marshell Electric Sightseeing Car Black Reflector

## **Product Showing:**

Professional to provide domestic manufacturers of electric vehicle repair parts Applicable models:Club Cart Shuttle Bus Classic Car Packing:Carton Box

Air Transportation International Express : DHL, TNT, FedEx, UPS, EMS, ETC.