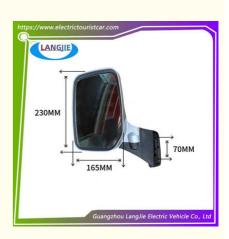

## Electric Sightseeing Car Reflector Marshell Patrol Car Rotating Rearview Mirror

# Electric Sightseeing Car Reflector Marshell Patrol Car Rotating Rearview Mirror

### **Specification**

| Item Name        | Rearview mirror                                                                                                           |  |  |  |  |
|------------------|---------------------------------------------------------------------------------------------------------------------------|--|--|--|--|
| Packing          | Carton                                                                                                                    |  |  |  |  |
| Fits on          | Used For Tourist car and shuttle bus car ,electric golf car ,electric club car ,electric hunting car .electric golf carts |  |  |  |  |
| MOQ              | 1PC                                                                                                                       |  |  |  |  |
| MaterialPla      | plastics                                                                                                                  |  |  |  |  |
| Payment Terms    | Т/Т                                                                                                                       |  |  |  |  |
| Product User for | Tourist car and shuttle bus,freight car                                                                                   |  |  |  |  |
| Delivery Time    | 5-20 days after received deposit.                                                                                         |  |  |  |  |
| Package          | 1. Standard export neutral packing                                                                                        |  |  |  |  |
|                  | 2. Standard export brand packing                                                                                          |  |  |  |  |
| Loading Port     | Guangzhou Shenzhen port or customer pointed port                                                                          |  |  |  |  |