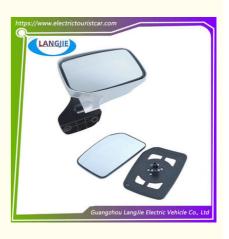

# Marshell Four-Wheel Electric Sightseeing Car Rearview Mirror Patrol Car Rearview Mirror

## **Specification**

| Item Name        | Rearview mirror                                                                                                           |  |  |  |  |
|------------------|---------------------------------------------------------------------------------------------------------------------------|--|--|--|--|
| Packing          | Carton                                                                                                                    |  |  |  |  |
| Fits on          | Used For Tourist car and shuttle bus car ,electric golf car ,electric club car ,electric hunting car .electric golf carts |  |  |  |  |
| MOQ              | 1PC                                                                                                                       |  |  |  |  |
| MaterialPla      | plastics                                                                                                                  |  |  |  |  |
| Payment Terms    | Т/Т                                                                                                                       |  |  |  |  |
| Product User for | Tourist car and shuttle bus,freight car                                                                                   |  |  |  |  |
| Delivery Time    | 5-20 days after received deposit.                                                                                         |  |  |  |  |
|                  | 1. Standard export neutral packing                                                                                        |  |  |  |  |
| Package          | 2. Standard export brand packing                                                                                          |  |  |  |  |
| Loading Port     | Guangzhou Shenzhen port or customer pointed port                                                                          |  |  |  |  |