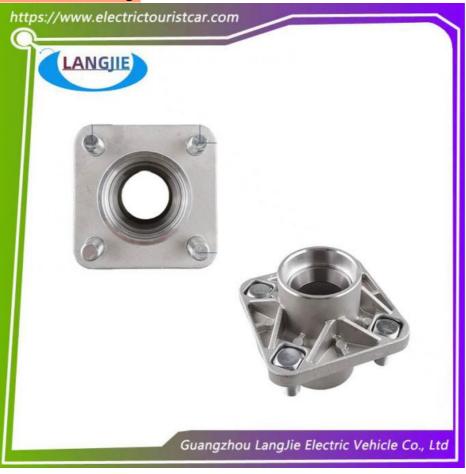

# Club Car Golf And Sightseeing Car Fixed Wheel Core Bearing Installation Seat

## Specification

| Item Name        | Fixed bearing                                                                                                             |  |  |  |  |
|------------------|---------------------------------------------------------------------------------------------------------------------------|--|--|--|--|
| Packing          | Carton                                                                                                                    |  |  |  |  |
| Fits on          | Used For Tourist car and shuttle bus car ,electric golf car ,electric club car ,electric hunting car .electric golf carts |  |  |  |  |
| MOQ              | 1PC                                                                                                                       |  |  |  |  |
| MaterialPla      | aluminium                                                                                                                 |  |  |  |  |
| Payment Terms    | т/т                                                                                                                       |  |  |  |  |
| Product User for | Tourist car and shuttle bus,freight car                                                                                   |  |  |  |  |
| Delivery Time    | 5-20 days after received deposit.                                                                                         |  |  |  |  |
|                  | 1. Standard export neutral packing                                                                                        |  |  |  |  |
| Package          | 2. Standard export brand packing                                                                                          |  |  |  |  |
| Loading Port     | Guangzhou Shenzhen port or customer pointed port                                                                          |  |  |  |  |