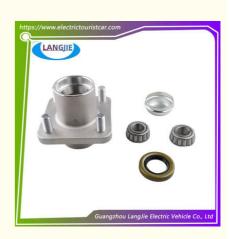

# Club Car Golf And Sightseeing Car Fixed Wheel Core Bearing Installation Seat

## Specification

| Item Name        | Fixed bearing                                                                                                             |  |  |  |  |
|------------------|---------------------------------------------------------------------------------------------------------------------------|--|--|--|--|
| Packing          | Carton                                                                                                                    |  |  |  |  |
| Fits on          | Used For Tourist car and shuttle bus car ,electric golf car ,electric club car ,electric hunting car .electric golf carts |  |  |  |  |
| MOQ              | 1PC                                                                                                                       |  |  |  |  |
| MaterialPla      | aluminium                                                                                                                 |  |  |  |  |
| Payment Terms    | т/т                                                                                                                       |  |  |  |  |
| Product User for | Tourist car and shuttle bus,freight car                                                                                   |  |  |  |  |
| Delivery Time    | 5-20 days after received deposit.                                                                                         |  |  |  |  |
|                  | 1. Standard export neutral packing                                                                                        |  |  |  |  |
| Package          | 2. Standard export brand packing                                                                                          |  |  |  |  |
| Loading Port     | Guangzhou Shenzhen port or customer pointed port                                                                          |  |  |  |  |