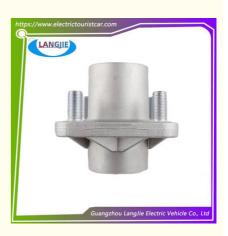

# Club Car Golf And Sightseeing Car Fixed Wheel Core Bearing Installation Seat

## Specification

| Item Name        | Fixed bearing                                                                                                             |  |  |  |  |
|------------------|---------------------------------------------------------------------------------------------------------------------------|--|--|--|--|
| Packing          | Carton                                                                                                                    |  |  |  |  |
| Fits on          | Used For Tourist car and shuttle bus car ,electric golf car ,electric club car ,electric hunting car .electric golf carts |  |  |  |  |
| MOQ              | 1PC                                                                                                                       |  |  |  |  |
| MaterialPla      | aluminium                                                                                                                 |  |  |  |  |
| Payment Terms    | т/т                                                                                                                       |  |  |  |  |
| Product User for | Tourist car and shuttle bus,freight car                                                                                   |  |  |  |  |
| Delivery Time    | 5-20 days after received deposit.                                                                                         |  |  |  |  |
|                  | 1. Standard export neutral packing                                                                                        |  |  |  |  |
| Package          | 2. Standard export brand packing                                                                                          |  |  |  |  |
| Loading Port     | Guangzhou Shenzhen port or customer pointed port                                                                          |  |  |  |  |