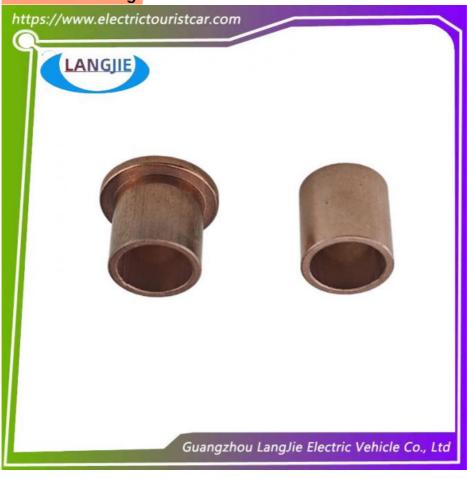

#### Sheep Horn Shaft Copper Sleeve

Golf cart sheep horn axle copper sleeve

Golf Cart Carton Box

DHL,TNT,FedEx,UPS,EMS,ETC.

1PC

- 5-20 Days After Received Deposit
- Original Color
- Original Quality
  - Club Car Golf Cart Bearings

### **Specification**

| Item Name        | Sheep horn shaft copper sleeve                                                                                         |  |  |  |  |
|------------------|------------------------------------------------------------------------------------------------------------------------|--|--|--|--|
| Packing          | Carton                                                                                                                 |  |  |  |  |
| Fits on          | Used For Tourist car and shuttle bus car ,electric golf<br>,electric club car ,electric hunting car .electric golf car |  |  |  |  |
| MOQ              | 1PC                                                                                                                    |  |  |  |  |
| MaterialPla      | copper                                                                                                                 |  |  |  |  |
| Payment Terms    | Т/Т                                                                                                                    |  |  |  |  |
| Product User for | Tourist car and shuttle bus,freight car                                                                                |  |  |  |  |
| Delivery Time    | 5-20 days after received deposit.                                                                                      |  |  |  |  |
| Package          | 1. Standard export neutral packing                                                                                     |  |  |  |  |
|                  | 2. Standard export brand packing                                                                                       |  |  |  |  |
| Loading Port     | Guangzhou Shenzhen port or customer pointed port                                                                       |  |  |  |  |