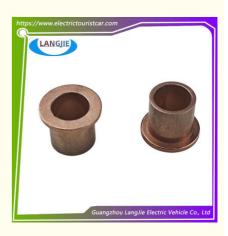

#### Sheep Horn Shaft Copper Sleeve

Golf cart sheep horn axle copper sleeve

Golf Cart Carton Box

DHL,TNT,FedEx,UPS,EMS,ETC.

1PC

- 5-20 Days After Received Deposit
- Original Color
- Original Quality
  - Club Car Golf Cart Bearings

### **Specification**

| Item Name        | Sheep horn shaft copper sleeve                                                                                         |  |  |  |  |
|------------------|------------------------------------------------------------------------------------------------------------------------|--|--|--|--|
| Packing          | Carton                                                                                                                 |  |  |  |  |
| Fits on          | Used For Tourist car and shuttle bus car ,electric golf<br>,electric club car ,electric hunting car .electric golf car |  |  |  |  |
| MOQ              | 1PC                                                                                                                    |  |  |  |  |
| MaterialPla      | copper                                                                                                                 |  |  |  |  |
| Payment Terms    | Т/Т                                                                                                                    |  |  |  |  |
| Product User for | Tourist car and shuttle bus,freight car                                                                                |  |  |  |  |
| Delivery Time    | 5-20 days after received deposit.                                                                                      |  |  |  |  |
| Package          | 1. Standard export neutral packing                                                                                     |  |  |  |  |
|                  | 2. Standard export brand packing                                                                                       |  |  |  |  |
| Loading Port     | Guangzhou Shenzhen port or customer pointed port                                                                       |  |  |  |  |