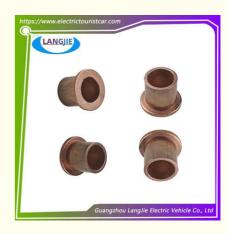

#### Sheep Horn Shaft Copper Sleeve

Golf cart sheep horn axle copper sleeve

Golf Cart Carton Box

DHL,TNT,FedEx,UPS,EMS,ETC.

1PC

- 5-20 Days After Received Deposit
- Original Color
- Original Quality
  - Club Car Golf Cart Bearings

### **Specification**

| Item Name        | Sheep horn shaft copper sleeve                                                                                         |  |  |  |  |
|------------------|------------------------------------------------------------------------------------------------------------------------|--|--|--|--|
| Packing          | Carton                                                                                                                 |  |  |  |  |
| Fits on          | Used For Tourist car and shuttle bus car ,electric golf<br>,electric club car ,electric hunting car .electric golf car |  |  |  |  |
| MOQ              | 1PC                                                                                                                    |  |  |  |  |
| MaterialPla      | copper                                                                                                                 |  |  |  |  |
| Payment Terms    | Т/Т                                                                                                                    |  |  |  |  |
| Product User for | Tourist car and shuttle bus,freight car                                                                                |  |  |  |  |
| Delivery Time    | 5-20 days after received deposit.                                                                                      |  |  |  |  |
| Package          | 1. Standard export neutral packing                                                                                     |  |  |  |  |
|                  | 2. Standard export brand packing                                                                                       |  |  |  |  |
| Loading Port     | Guangzhou Shenzhen port or customer pointed port                                                                       |  |  |  |  |