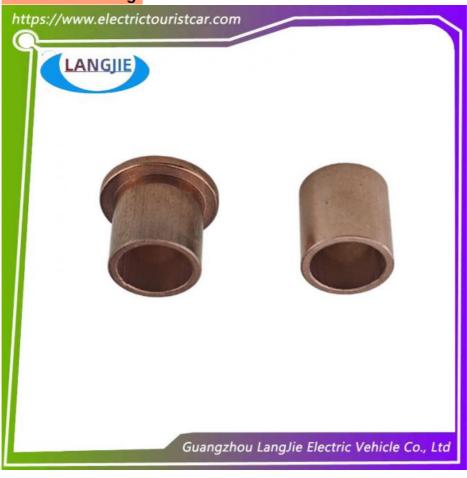

## **Product Specification**

- Part Name:
- Applicable Models:
- Packing:
- Air Transportation International Express:
- MOQ:
- Delivery Time:
- Color:
- Quality:

| Sheep Horn Shaft Copper Sleeve | ) |
|--------------------------------|---|
|--------------------------------|---|

Golf cart sheep horn axle copper sleeve

Golf Cart Carton Box

DHL,TNT,FedEx,UPS,EMS,ETC.

1PC

- 5-20 Days After Received Deposit
- Original Color
- Original Quality

**Our Product Introduction** 

## **Specification**

| Item Name                                                                                                              | Sheep horn shaft copper sleeve                   |  |  |  |  |  |
|------------------------------------------------------------------------------------------------------------------------|--------------------------------------------------|--|--|--|--|--|
| Packing                                                                                                                | Carton                                           |  |  |  |  |  |
| its on Used For Tourist car and shuttle bus car ,electric g<br>,electric club car ,electric hunting car .electric golf |                                                  |  |  |  |  |  |
| MOQ                                                                                                                    | 1PC                                              |  |  |  |  |  |
| MaterialPla                                                                                                            | copper                                           |  |  |  |  |  |
| Payment Terms                                                                                                          | Т/Т                                              |  |  |  |  |  |
| Product User for                                                                                                       | Tourist car and shuttle bus,freight car          |  |  |  |  |  |
| Delivery Time                                                                                                          | 5-20 days after received deposit.                |  |  |  |  |  |
|                                                                                                                        | 1. Standard export neutral packing               |  |  |  |  |  |
| Package                                                                                                                | 2. Standard export brand packing                 |  |  |  |  |  |
| Loading Port                                                                                                           | Guangzhou Shenzhen port or customer pointed port |  |  |  |  |  |