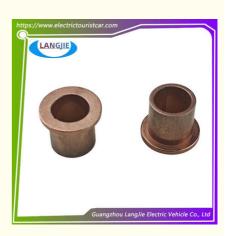

## **Product Specification**

- Part Name:
- Applicable Models:
- Packing:
- Air Transportation International Express:
- MOQ:
- Delivery Time:
- Color:
- Quality:

| Sheep Horn Shaft Copper Sleeve | ) |
|--------------------------------|---|
|--------------------------------|---|

Golf cart sheep horn axle copper sleeve

Golf Cart Carton Box

DHL,TNT,FedEx,UPS,EMS,ETC.

1PC

- 5-20 Days After Received Deposit
- Original Color
- Original Quality

**Our Product Introduction** 

## **Specification**

| Item Name                                                                                                              | Sheep horn shaft copper sleeve                   |  |  |  |  |  |
|------------------------------------------------------------------------------------------------------------------------|--------------------------------------------------|--|--|--|--|--|
| Packing                                                                                                                | Carton                                           |  |  |  |  |  |
| its on Used For Tourist car and shuttle bus car ,electric g<br>,electric club car ,electric hunting car .electric golf |                                                  |  |  |  |  |  |
| MOQ                                                                                                                    | 1PC                                              |  |  |  |  |  |
| MaterialPla                                                                                                            | copper                                           |  |  |  |  |  |
| Payment Terms                                                                                                          | Т/Т                                              |  |  |  |  |  |
| Product User for                                                                                                       | Tourist car and shuttle bus,freight car          |  |  |  |  |  |
| Delivery Time                                                                                                          | 5-20 days after received deposit.                |  |  |  |  |  |
|                                                                                                                        | 1. Standard export neutral packing               |  |  |  |  |  |
| Package                                                                                                                | 2. Standard export brand packing                 |  |  |  |  |  |
| Loading Port                                                                                                           | Guangzhou Shenzhen port or customer pointed port |  |  |  |  |  |