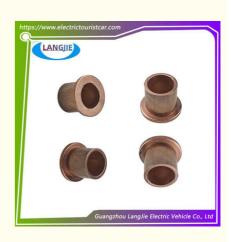

## **Product Specification**

- Part Name:
- Applicable Models:
- Packing:
- Air Transportation International Express:
- MOQ:
- Delivery Time:
- Color:
- Quality:

| Sheep Horn Shaft Copper Sleeve | ) |
|--------------------------------|---|
|--------------------------------|---|

Golf cart sheep horn axle copper sleeve

Golf Cart Carton Box

DHL,TNT,FedEx,UPS,EMS,ETC.

1PC

- 5-20 Days After Received Deposit
- Original Color
- Original Quality

**Our Product Introduction** 

## **Specification**

| Item Name                                                                                                              | Sheep horn shaft copper sleeve                   |  |  |  |  |  |
|------------------------------------------------------------------------------------------------------------------------|--------------------------------------------------|--|--|--|--|--|
| Packing                                                                                                                | Carton                                           |  |  |  |  |  |
| its on Used For Tourist car and shuttle bus car ,electric g<br>,electric club car ,electric hunting car .electric golf |                                                  |  |  |  |  |  |
| MOQ                                                                                                                    | 1PC                                              |  |  |  |  |  |
| MaterialPla                                                                                                            | copper                                           |  |  |  |  |  |
| Payment Terms                                                                                                          | Т/Т                                              |  |  |  |  |  |
| Product User for                                                                                                       | Tourist car and shuttle bus,freight car          |  |  |  |  |  |
| Delivery Time                                                                                                          | 5-20 days after received deposit.                |  |  |  |  |  |
|                                                                                                                        | 1. Standard export neutral packing               |  |  |  |  |  |
| Package                                                                                                                | 2. Standard export brand packing                 |  |  |  |  |  |
| Loading Port                                                                                                           | Guangzhou Shenzhen port or customer pointed port |  |  |  |  |  |