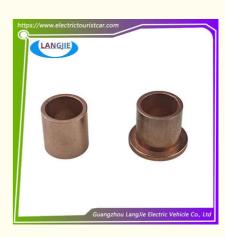

### **Product Specification**

- Part Name:
- Applicable Models:
- Packing:
- Air Transportation International Express:
- MOQ:
- Delivery Time:
- Color:
- Quality:

Golf cart sheep horn axle copper sleeve

## **Specification**

| Item Name        | Sheep horn shaft copper sleeve                                                                                            |  |  |  |  |
|------------------|---------------------------------------------------------------------------------------------------------------------------|--|--|--|--|
| Packing          | Carton                                                                                                                    |  |  |  |  |
| Fits on          | Used For Tourist car and shuttle bus car ,electric golf car ,electric club car ,electric hunting car .electric golf carts |  |  |  |  |
| MOQ              | 1PC                                                                                                                       |  |  |  |  |
| MaterialPla      | copper                                                                                                                    |  |  |  |  |
| Payment Terms    | Т/Т                                                                                                                       |  |  |  |  |
| Product User for | Tourist car and shuttle bus,freight car                                                                                   |  |  |  |  |
| Delivery Time    | 5-20 days after received deposit.                                                                                         |  |  |  |  |
| Package          | 1. Standard export neutral packing                                                                                        |  |  |  |  |
|                  | 2. Standard export brand packing                                                                                          |  |  |  |  |
| Loading Port     | Guangzhou Shenzhen port or customer pointed port                                                                          |  |  |  |  |