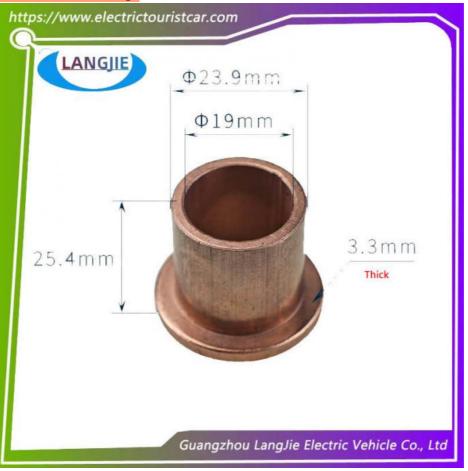

### **Product Specification**

- Part Name:
- Applicable Models:
- Packing:
- Air Transportation International Express:
- MOQ:
- Delivery Time:
- Color:
- Quality:

Golf cart sheep horn axle copper sleeve

## **Specification**

| Item Name        | Sheep horn shaft copper sleeve                                                                                            |  |  |  |  |
|------------------|---------------------------------------------------------------------------------------------------------------------------|--|--|--|--|
| Packing          | Carton                                                                                                                    |  |  |  |  |
| Fits on          | Used For Tourist car and shuttle bus car ,electric golf car ,electric club car ,electric hunting car .electric golf carts |  |  |  |  |
| MOQ              | 1PC                                                                                                                       |  |  |  |  |
| MaterialPla      | copper                                                                                                                    |  |  |  |  |
| Payment Terms    | Т/Т                                                                                                                       |  |  |  |  |
| Product User for | Tourist car and shuttle bus,freight car                                                                                   |  |  |  |  |
| Delivery Time    | 5-20 days after received deposit.                                                                                         |  |  |  |  |
| Package          | 1. Standard export neutral packing                                                                                        |  |  |  |  |
|                  | 2. Standard export brand packing                                                                                          |  |  |  |  |
| Loading Port     | Guangzhou Shenzhen port or customer pointed port                                                                          |  |  |  |  |