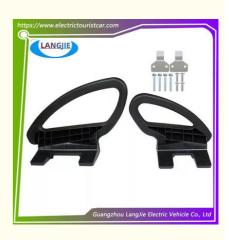

# Golf Car Parts Club Car Driver Side Hip Black Cushion Chair Armrest

## Golf Car Parts Club Car Driver Side Hip Black Cushion Chair Armrest

## **Specification**

| Item Name        | Seat armrest                                                                                                               |  |  |  |  |
|------------------|----------------------------------------------------------------------------------------------------------------------------|--|--|--|--|
| Packing          | Carton                                                                                                                     |  |  |  |  |
| Fits on          | Used For Tourist car and shuttle bus car ,electric golf c<br>,electric club car ,electric hunting car .electric golf carts |  |  |  |  |
| MOQ              | 1PC                                                                                                                        |  |  |  |  |
| MaterialPla      | plastics                                                                                                                   |  |  |  |  |
| Payment Terms    | Т/Т                                                                                                                        |  |  |  |  |
| Product User for | Tourist car and shuttle bus, freight car                                                                                   |  |  |  |  |
| Delivery Time    | 5-20 days after received deposit.                                                                                          |  |  |  |  |
|                  | 1. Standard export neutral packing                                                                                         |  |  |  |  |
| Package          | 2. Standard export brand packing                                                                                           |  |  |  |  |
| Loading Port     | Guangzhou Shenzhen port or customer pointed port                                                                           |  |  |  |  |