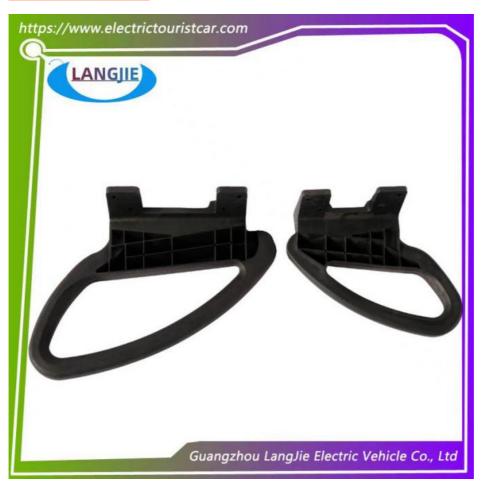

# Golf Car Parts Club Car Driver Side Hip Black Cushion Chair Armrest

## Golf Car Parts Club Car Driver Side Hip Black Cushion Chair Armrest

## **Specification**

| Item Name        | Seat armrest                                                                                                               |  |  |  |  |
|------------------|----------------------------------------------------------------------------------------------------------------------------|--|--|--|--|
| Packing          | Carton                                                                                                                     |  |  |  |  |
| Fits on          | Used For Tourist car and shuttle bus car ,electric golf c<br>,electric club car ,electric hunting car .electric golf carts |  |  |  |  |
| MOQ              | 1PC                                                                                                                        |  |  |  |  |
| MaterialPla      | plastics                                                                                                                   |  |  |  |  |
| Payment Terms    | Т/Т                                                                                                                        |  |  |  |  |
| Product User for | Tourist car and shuttle bus, freight car                                                                                   |  |  |  |  |
| Delivery Time    | 5-20 days after received deposit.                                                                                          |  |  |  |  |
|                  | 1. Standard export neutral packing                                                                                         |  |  |  |  |
| Package          | 2. Standard export brand packing                                                                                           |  |  |  |  |
| Loading Port     | Guangzhou Shenzhen port or customer pointed port                                                                           |  |  |  |  |