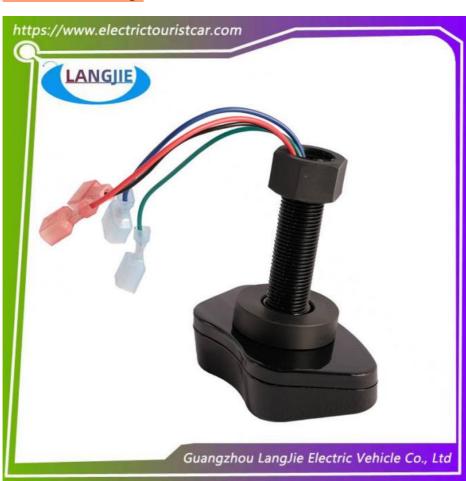

# Single Key Start Switch Replaces Traditional Keys And Power Display Board Club Car Club Car Accessories

## Single key start switch replaces traditional keys and power display board Club Car Club car accessories