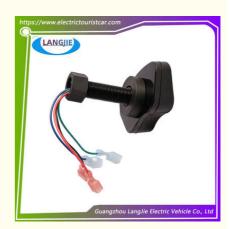

# Club Car Golf Cart Accessories Modification Keyless Start Password Available For All Models

# **Product Specification**

Part Name: Automatic Start Stop Switch

 Applicable Models: Golf Cart Packing: Carton Box

DHL,TNT,FedEx,UPS,EMS,ETC. Air Transportation

International Express:

1PC • MOQ:

5-20 Days After Received Deposit Delivery Time:

# **Club Car Golf Cart Accessories Modification Keyless Start Password Available For All Models**