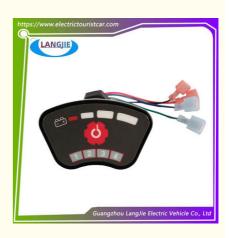

## Club Car One Click Start Battery Password Point Door Lock Keyless Switch Golf Cart

### **Product Specification**

- Part Name:
- Applicable Models:
- Packing:
- Air Transportation International Express:
- MOQ:
- Delivery Time:
- Color:
- Quality:

| Automatic | Start | Stop | Switch |  |
|-----------|-------|------|--------|--|
|           |       |      |        |  |

Golf cart automatic start stop switch

Golf Cart Carton Box

DHL,TNT,FedEx,UPS,EMS,ETC.

1PC

- 5-20 Days After Received Deposit
- Original Color
- Original Quality

**Our Product Introduction** 