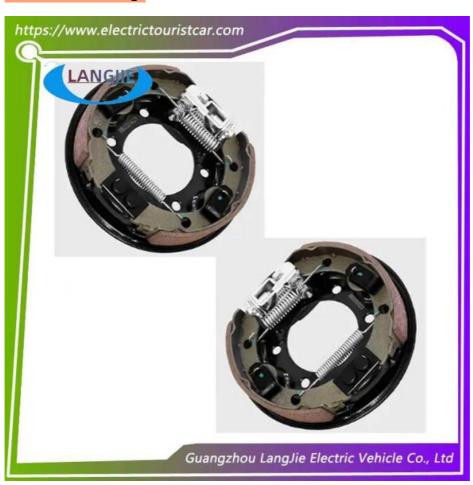

### Club Car Left And Right Brake Assemblies 2pcs For Golf Cart Parts

# Club Car Left And Right Brake Assemblies 2pcs For Golf Cart Parts

## **Product Showing:**

Professional to provide domestic manufacturers of electric vehicle repair parts Applicable models:Club Cart Shuttle Bus Classic Car Packing :Carton Box

Air Transportation International Express :DHL,TNT,FedEx,UPS,EMS,ETC.