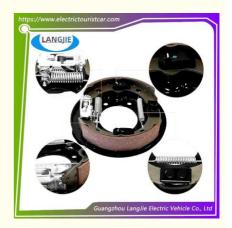

### Club Car Left And Right Brake Assemblies 2pcs For Golf Cart Parts

# Club Car Left And Right Brake Assemblies 2pcs For Golf Cart Parts

## **Product Showing:**

Professional to provide domestic manufacturers of electric vehicle repair parts Applicable models:Club Cart Shuttle Bus Classic Car Packing :Carton Box

Air Transportation International Express :DHL,TNT,FedEx,UPS,EMS,ETC.