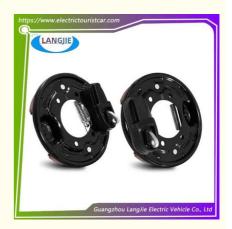

### Club Car Left And Right Brake Assemblies 2pcs For Golf Cart Parts

# Club Car Left And Right Brake Assemblies 2pcs For Golf Cart Parts

## **Product Showing:**

Professional to provide domestic manufacturers of electric vehicle repair parts Applicable models:Club Cart Shuttle Bus Classic Car Packing :Carton Box

Air Transportation International Express :DHL,TNT,FedEx,UPS,EMS,ETC.