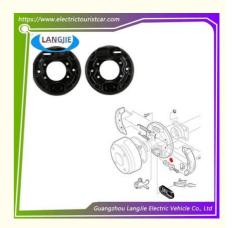

# 2pcs Ball Car Wheel Brake Drum Assembly Kit Club Car Golf Club Car

## 2pcs Ball Car Wheel Brake Drum Assembly Kit Club Car Golf Club Car