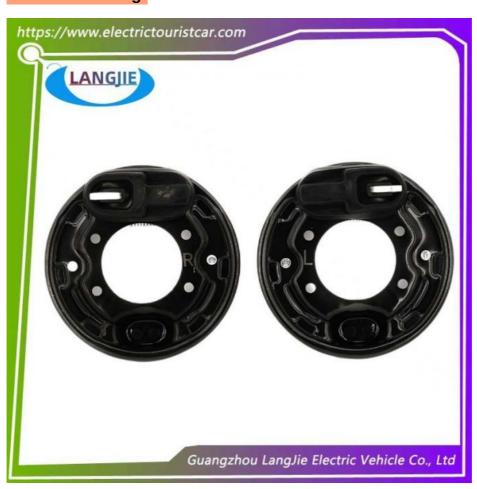

# 2pcs Ball Car Wheel Brake Drum Assembly Kit Club Car Golf Club Car

## 2pcs Ball Car Wheel Brake Drum Assembly Kit Club Car Golf Club Car

## **Product Showing:**

Professional to provide domestic manufacturers of electric vehicle repair parts Applicable models:Club Cart Shuttle Bus Classic Car Packing :Carton Box

Air Transportation International Express :DHL,TNT,FedEx,UPS,EMS,ETC.