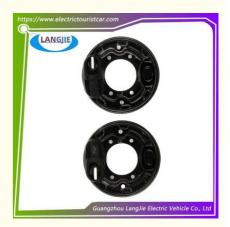

# Club Car Golf Course 2pcs Hydraulic Side Rear Brake Accessories

### **Specification**

| Item Name        | Brake combination                                                                                                         |
|------------------|---------------------------------------------------------------------------------------------------------------------------|
| Packing          | Carton                                                                                                                    |
| Fits on          | Used For Tourist car and shuttle bus car ,electric golf car ,electric club car ,electric hunting car .electric golf carts |
| MOQ              | 1PC                                                                                                                       |
| MaterialPla      | iron                                                                                                                      |
| Payment Terms    | T/T                                                                                                                       |
| Product User for | Tourist car and shuttle bus,freight car                                                                                   |
| Delivery Time    | 5-20 days after received deposit.                                                                                         |
| Package          | 1. Standard export neutral packing                                                                                        |
|                  | 2. Standard export brand packing                                                                                          |
| Loading Port     | Guangzhou Shenzhen port or customer pointed port                                                                          |