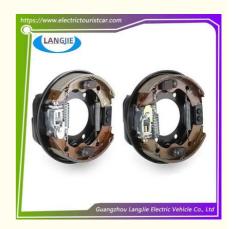

# Club Car Golf Course 2pcs Hydraulic Side Rear Brake Accessories

### **Specification**

| Item Name        | Brake combination                                                                                                         |
|------------------|---------------------------------------------------------------------------------------------------------------------------|
| Packing          | Carton                                                                                                                    |
| Fits on          | Used For Tourist car and shuttle bus car ,electric golf car ,electric club car ,electric hunting car .electric golf carts |
| MOQ              | 1PC                                                                                                                       |
| MaterialPla      | iron                                                                                                                      |
| Payment Terms    | T/T                                                                                                                       |
| Product User for | Tourist car and shuttle bus,freight car                                                                                   |
| Delivery Time    | 5-20 days after received deposit.                                                                                         |
| Package          | 1. Standard export neutral packing                                                                                        |
|                  | 2. Standard export brand packing                                                                                          |
| Loading Port     | Guangzhou Shenzhen port or customer pointed port                                                                          |