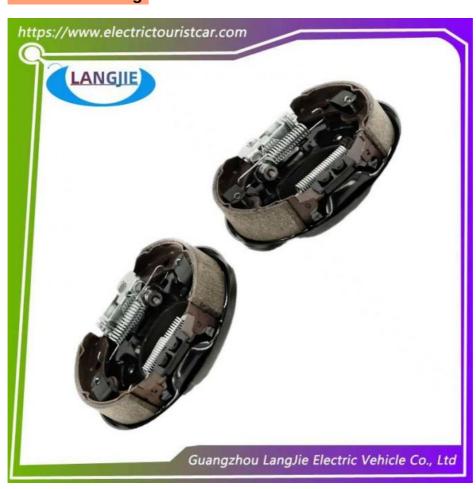

# Club Car Golf Course 2pcs Hydraulic Side Rear Brake Accessories

### **Specification**

| Item Name        | Brake combination                                                                                                         |
|------------------|---------------------------------------------------------------------------------------------------------------------------|
| Packing          | Carton                                                                                                                    |
| Fits on          | Used For Tourist car and shuttle bus car ,electric golf car ,electric club car ,electric hunting car .electric golf carts |
| MOQ              | 1PC                                                                                                                       |
| MaterialPla      | iron                                                                                                                      |
| Payment Terms    | T/T                                                                                                                       |
| Product User for | Tourist car and shuttle bus,freight car                                                                                   |
| Delivery Time    | 5-20 days after received deposit.                                                                                         |
| Package          | 1. Standard export neutral packing                                                                                        |
|                  | 2. Standard export brand packing                                                                                          |
| Loading Port     | Guangzhou Shenzhen port or customer pointed port                                                                          |