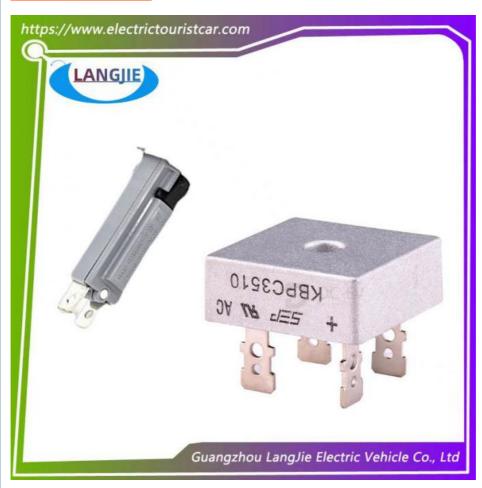

# Golf Cart Diode Thermal Circuit Breaker SLCH-48VDC-SL-A Relay Three In One Club Automotive Parts

## Golf Cart Diode Thermal Circuit Breaker SLCH-48VDC-SL-A Relay Three In One Club Automotive Parts