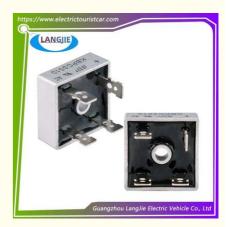

# Golf Cart Diode Thermal Circuit Breaker SLCH-48VDC-SL-A Relay Three In One Club Automotive Parts

## Golf Cart Diode Thermal Circuit Breaker SLCH-48VDC-SL-A Relay Three In One Club Automotive Parts