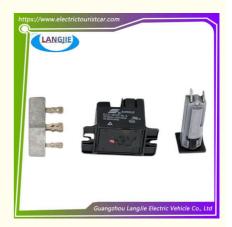

# Golf Cart Diode Thermal Circuit Breaker SLCH-48VDC-SL-A Relay Three In One Club Automotive Parts

## Golf Cart Diode Thermal Circuit Breaker SLCH-48VDC-SL-A Relay Three In One Club Automotive Parts