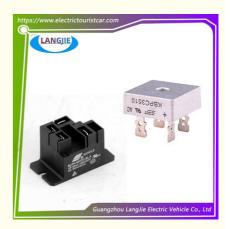

# Club Car Golf Cart Small Power 4-Pin Relay Repair Kit

## Club Car Golf Cart Small Power 4-Pin Relay Repair Kit