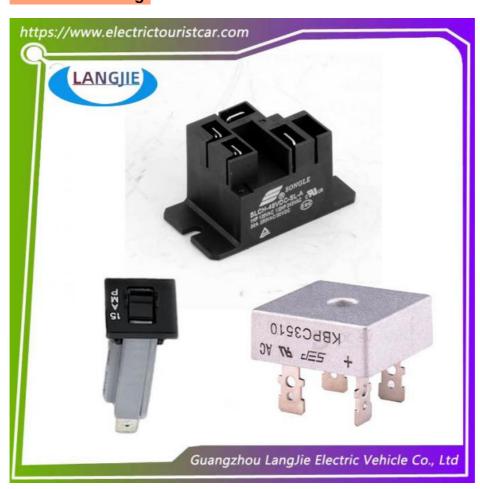

# Club Car Golf Cart Small Power 4-Pin Relay Repair Kit

## Club Car Golf Cart Small Power 4-Pin Relay Repair Kit