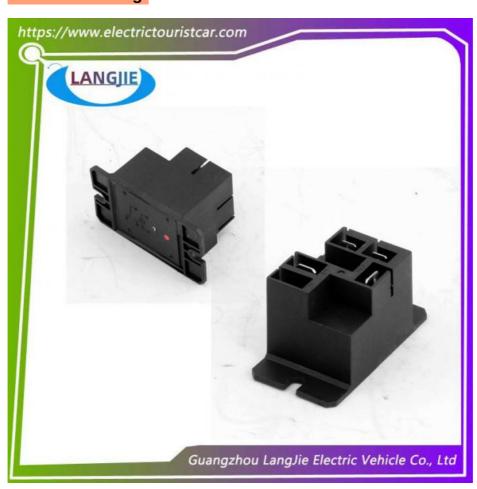

# Golf Car Accessories Club Car Charger Rectifier SLCH-48VDC-SL-A

## Golf Car Accessories Club Car Charger Rectifier SLCH-48VDC-SL-A