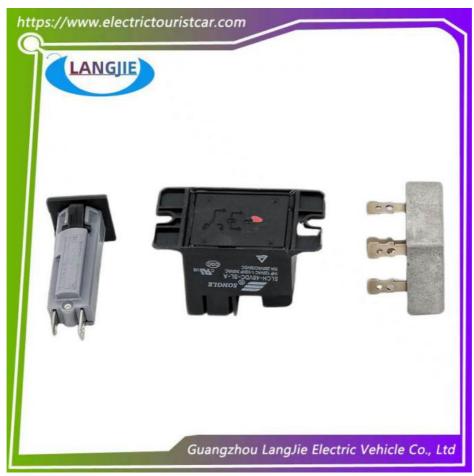

# Golf Car Accessories Club Car Charger Rectifier SLCH-48VDC-SL-A

## Golf Car Accessories Club Car Charger Rectifier SLCH-48VDC-SL-A