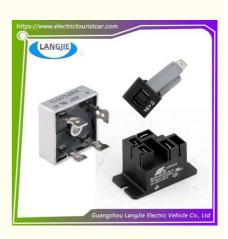

# Club Car Charger Driver SLCH-48VDC-SL-A Club Car Golf Car Component

## Specification

| Item Name        | Cowling                                                                                                                 |  |  |  |  |
|------------------|-------------------------------------------------------------------------------------------------------------------------|--|--|--|--|
| Packing          | Carton                                                                                                                  |  |  |  |  |
| Fits on          | Used For Tourist car and shuttle bus car ,electric golf<br>,electric club car ,electric hunting car .electric golf cart |  |  |  |  |
| MOQ              | 1PC                                                                                                                     |  |  |  |  |
| MaterialPla      | plastics                                                                                                                |  |  |  |  |
| Payment Terms    | т/т                                                                                                                     |  |  |  |  |
| Product User for | Tourist car and shuttle bus,freight car                                                                                 |  |  |  |  |
| Delivery Time    | 5-20 days after received deposit.                                                                                       |  |  |  |  |
|                  | 1. Standard export neutral packing                                                                                      |  |  |  |  |
| Package          | 2. Standard export brand packing                                                                                        |  |  |  |  |
| Loading Port     | Guangzhou Shenzhen port or customer pointed port                                                                        |  |  |  |  |