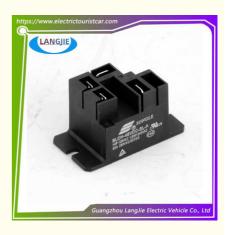

# Club Car Charger Driver SLCH-48VDC-SL-A Club Car Golf Car Component

## Specification

| Item Name        | Cowling                                                                                                                 |  |  |  |  |
|------------------|-------------------------------------------------------------------------------------------------------------------------|--|--|--|--|
| Packing          | Carton                                                                                                                  |  |  |  |  |
| Fits on          | Used For Tourist car and shuttle bus car ,electric golf<br>,electric club car ,electric hunting car .electric golf cart |  |  |  |  |
| MOQ              | 1PC                                                                                                                     |  |  |  |  |
| MaterialPla      | plastics                                                                                                                |  |  |  |  |
| Payment Terms    | т/т                                                                                                                     |  |  |  |  |
| Product User for | Tourist car and shuttle bus,freight car                                                                                 |  |  |  |  |
| Delivery Time    | 5-20 days after received deposit.                                                                                       |  |  |  |  |
|                  | 1. Standard export neutral packing                                                                                      |  |  |  |  |
| Package          | 2. Standard export brand packing                                                                                        |  |  |  |  |
| Loading Port     | Guangzhou Shenzhen port or customer pointed port                                                                        |  |  |  |  |