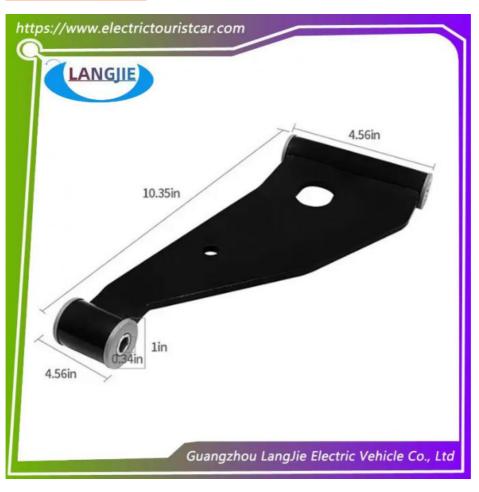

# Club Car Golf Cart DS Front Arm Lower Support Arm Delta Plate Accessories

## Club Car Golf Cart DS Front Arm Lower Support Arm Delta Plate Accessories

### **Specification**

| Item Name        | Rocker                                                                                                                     |  |  |  |
|------------------|----------------------------------------------------------------------------------------------------------------------------|--|--|--|
| Packing          | Carton                                                                                                                     |  |  |  |
| Fits on          | Used For Tourist car and shuttle bus car ,electric golf c<br>,electric club car ,electric hunting car .electric golf carts |  |  |  |
| MOQ              | 1PC                                                                                                                        |  |  |  |
| MaterialPla      | iron                                                                                                                       |  |  |  |
| Payment Terms    | Т/Т                                                                                                                        |  |  |  |
| Product User for | Tourist car and shuttle bus,freight car                                                                                    |  |  |  |
| Delivery Time    | 5-20 days after received deposit.                                                                                          |  |  |  |
| Package          | 1. Standard export neutral packing                                                                                         |  |  |  |
|                  | 2. Standard export brand packing                                                                                           |  |  |  |
| Loading Port     | Guangzhou Shenzhen port or customer pointed port                                                                           |  |  |  |