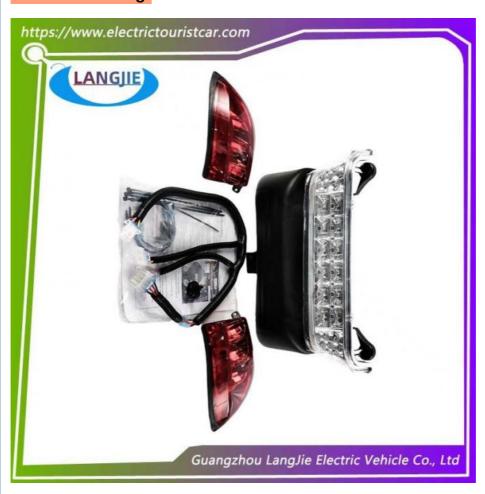

## Golf Cart Club Car LED Kit 12V Front And Rear Lights Center Control Lights **Club Car Accessories**

# Golf Cart Club Car LED Kit 12V Front And Rear Lights Center Control Lights Club Car Accessories

## **Specification**

| Item Name        | LED lamp                                                                                                                  |
|------------------|---------------------------------------------------------------------------------------------------------------------------|
| Packing          | Carton                                                                                                                    |
| Fits on          | Used For Tourist car and shuttle bus car ,electric golf car ,electric club car ,electric hunting car .electric golf carts |
| MOQ              | 1PC                                                                                                                       |
| MaterialPla      | plastics                                                                                                                  |
| Payment Terms    | T/T                                                                                                                       |
| Product User for | Tourist car and shuttle bus,freight car                                                                                   |
| Delivery Time    | 5-20 days after received deposit.                                                                                         |
| Package          | Standard export neutral packing Standard export brand packing                                                             |
| Loading Port     | Guangzhou Shenzhen port or customer pointed port                                                                          |

## **Product Showing:**

Professional to provide domestic manufacturers of electric vehicle repair parts Applicable models:Club Cart Shuttle Bus Classic Car Packing :Carton Box

Air Transportation International Express :DHL,TNT,FedEx,UPS,EMS,ETC.