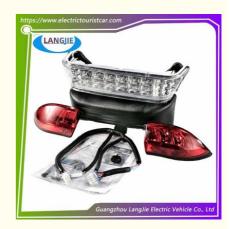

## Golf Cart Club Car LED Kit 12V Front And Rear Lights Center Control Lights **Club Car Accessories**

# Golf Cart Club Car LED Kit 12V Front And Rear Lights Center Control Lights Club Car Accessories

## **Specification**

| Item Name        | LED lamp                                                                                                                  |
|------------------|---------------------------------------------------------------------------------------------------------------------------|
| Packing          | Carton                                                                                                                    |
| Fits on          | Used For Tourist car and shuttle bus car ,electric golf car ,electric club car ,electric hunting car .electric golf carts |
| MOQ              | 1PC                                                                                                                       |
| MaterialPla      | plastics                                                                                                                  |
| Payment Terms    | T/T                                                                                                                       |
| Product User for | Tourist car and shuttle bus,freight car                                                                                   |
| Delivery Time    | 5-20 days after received deposit.                                                                                         |
| Package          | Standard export neutral packing Standard export brand packing                                                             |
| Loading Port     | Guangzhou Shenzhen port or customer pointed port                                                                          |