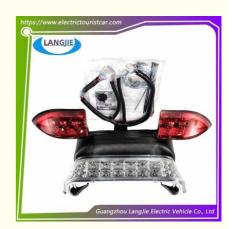

## Golf Cart Club Car LED Kit 12V Front And Rear Lights Center Control Lights **Club Car Accessories**

# Golf Cart Club Car LED Kit 12V Front And Rear Lights Center Control Lights Club Car Accessories

## **Specification**

| Item Name        | LED lamp                                                                                                                  |
|------------------|---------------------------------------------------------------------------------------------------------------------------|
| Packing          | Carton                                                                                                                    |
| Fits on          | Used For Tourist car and shuttle bus car ,electric golf car ,electric club car ,electric hunting car .electric golf carts |
| MOQ              | 1PC                                                                                                                       |
| MaterialPla      | plastics                                                                                                                  |
| Payment Terms    | T/T                                                                                                                       |
| Product User for | Tourist car and shuttle bus,freight car                                                                                   |
| Delivery Time    | 5-20 days after received deposit.                                                                                         |
| Package          | Standard export neutral packing Standard export brand packing                                                             |
| Loading Port     | Guangzhou Shenzhen port or customer pointed port                                                                          |