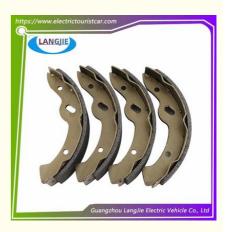

### **Specification**

| Item Name        | Brake leather yellow                                                                                                      |
|------------------|---------------------------------------------------------------------------------------------------------------------------|
| Packing          | Carton                                                                                                                    |
| Fits on          | Used For Tourist car and shuttle bus car ,electric golf car ,electric club car ,electric hunting car .electric golf carts |
| MOQ              | 1PC                                                                                                                       |
| MaterialPla      | iron                                                                                                                      |
| Payment Terms    | T/T                                                                                                                       |
| Product User for | Tourist car and shuttle bus,freight car                                                                                   |
| Delivery Time    | 5-20 days after received deposit.                                                                                         |
| Package          | 1. Standard export neutral packing                                                                                        |
|                  | 2. Standard export brand packing                                                                                          |
| Loading Port     | Guangzhou Shenzhen port or customer pointed port                                                                          |

#### **Product Showing:**

Professional to provide domestic manufacturers of electric vehicle repair parts Applicable models:Club Cart Shuttle Bus Classic Car Packing :Carton Box

Air Transportation International Express :DHL,TNT,FedEx,UPS,EMS,ETC.