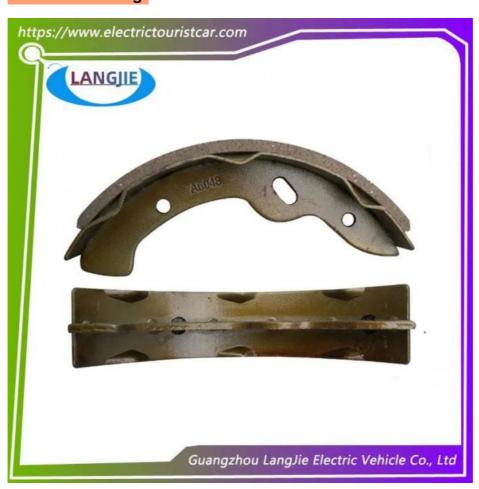

### **Specification**

| Item Name        | Brake leather yellow                                                                                                      |
|------------------|---------------------------------------------------------------------------------------------------------------------------|
| Packing          | Carton                                                                                                                    |
| Fits on          | Used For Tourist car and shuttle bus car ,electric golf car ,electric club car ,electric hunting car .electric golf carts |
| MOQ              | 1PC                                                                                                                       |
| MaterialPla      | iron                                                                                                                      |
| Payment Terms    | T/T                                                                                                                       |
| Product User for | Tourist car and shuttle bus,freight car                                                                                   |
| Delivery Time    | 5-20 days after received deposit.                                                                                         |
| Package          | 1. Standard export neutral packing                                                                                        |
|                  | 2. Standard export brand packing                                                                                          |
| Loading Port     | Guangzhou Shenzhen port or customer pointed port                                                                          |

#### **Product Showing:**

Professional to provide domestic manufacturers of electric vehicle repair parts Applicable models:Club Cart Shuttle Bus Classic Car Packing :Carton Box

Air Transportation International Express :DHL,TNT,FedEx,UPS,EMS,ETC.