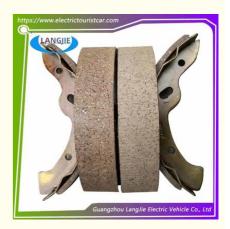

# Golf Cart EZGO TXT Front And Rear Brake Pads 27943-G01 Parts

### Golf Cart EZGO TXT Front And Rear Brake Pads 27943-G01 Parts

#### **Product Specification**

Part Name: Brake Leather Yellow

Applicable Models: Golf CartPacking: Carton Box

• Air Transportation DHL,TNT,FedEx,UPS,EMS,ETC.

International Express:

• MOQ: 1PC

• Delivery Time: 5-20 Days After Received Deposit