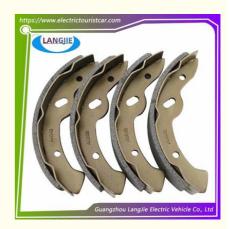

# Golf Cart EZGO TXT Front And Rear Brake Pads 27943-G01 Parts

### Golf Cart EZGO TXT Front And Rear Brake Pads 27943-G01 Parts

#### **Product Specification**

Part Name: Brake Leather Yellow

Applicable Models: Golf CartPacking: Carton Box

• Air Transportation DHL,TNT,FedEx,UPS,EMS,ETC.

International Express:

• MOQ: 1PC

• Delivery Time: 5-20 Days After Received Deposit