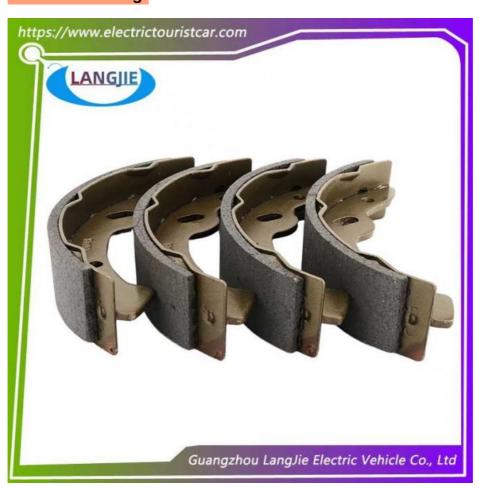

# Golf Cart EZGO TXT Front And Rear Brake Pads 27943-G01 Parts

### Golf Cart EZGO TXT Front And Rear Brake Pads 27943-G01 Parts

#### **Product Specification**

Part Name: Brake Leather Yellow

Applicable Models: Golf CartPacking: Carton Box

• Air Transportation DHL,TNT,FedEx,UPS,EMS,ETC.

International Express:

• MOQ: 1PC

• Delivery Time: 5-20 Days After Received Deposit