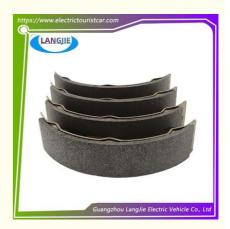

# EZGO TXT Golf Cart Accessories Front And Rear Wheel Hub Brake Shoes

### **EZGO TXT Golf Cart Accessories Front And Rear Wheel Hub Brake Shoes**

#### **Product Specification**

Part Name: Brake Leather Yellow

Applicable Models: Golf CartPacking: Carton Box

• Air Transportation DHL,TNT,FedEx,UPS,EMS,ETC.

International Express:

• MOQ: 1PC

• Delivery Time: 5-20 Days After Received Deposit