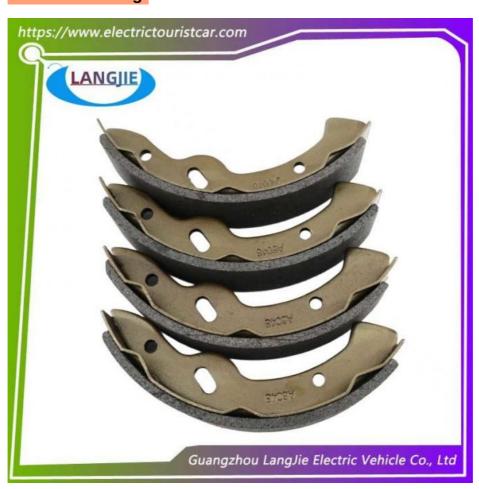

# EZGO TXT Golf Cart Accessories Front And Rear Wheel Hub Brake Shoes

### **EZGO TXT Golf Cart Accessories Front And Rear Wheel Hub Brake Shoes**

#### **Product Specification**

Part Name: Brake Leather Yellow

Applicable Models: Golf CartPacking: Carton Box

• Air Transportation DHL,TNT,FedEx,UPS,EMS,ETC.

International Express:

• MOQ: 1PC

• Delivery Time: 5-20 Days After Received Deposit