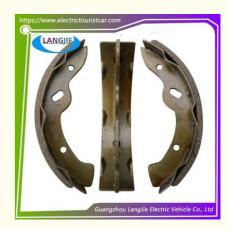

# EZGO TXT Golf Cart Accessories Front And Rear Wheel Hub Brake Shoes

### **EZGO TXT Golf Cart Accessories Front And Rear Wheel Hub Brake Shoes**

#### **Product Specification**

Part Name: Brake Leather Yellow

Applicable Models: Golf CartPacking: Carton Box

• Air Transportation DHL,TNT,FedEx,UPS,EMS,ETC.

International Express:

• MOQ: 1PC

• Delivery Time: 5-20 Days After Received Deposit