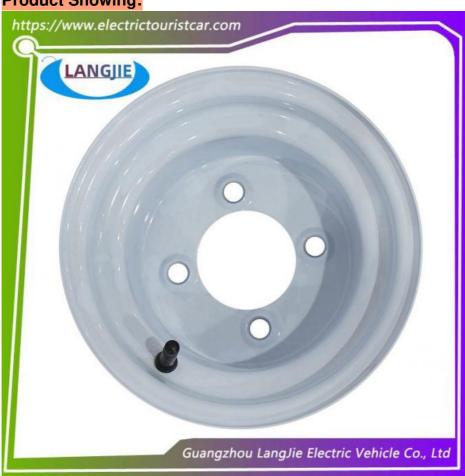

#### **Product Showing:**

Professional to provide domestic manufacturers of electric vehicle repair parts Applicable models:Club Cart Shuttle Bus Classic Car Packing :Carton Box

Air Transportation International Express :DHL,TNT,FedEx,UPS,EMS,ETC.

### **Specification**

| Item Name        | Wheel hub - small                                                                                                         |
|------------------|---------------------------------------------------------------------------------------------------------------------------|
| Packing          | Carton                                                                                                                    |
| Fits on          | Used For Tourist car and shuttle bus car ,electric golf car ,electric club car ,electric hunting car .electric golf carts |
| MOQ              | 1PC                                                                                                                       |
| MaterialPla      | iron                                                                                                                      |
| Payment Terms    | T/T                                                                                                                       |
| Product User for | Tourist car and shuttle bus,freight car                                                                                   |
| Delivery Time    | 5-20 days after received deposit.                                                                                         |
| Package          | 1. Standard export neutral packing                                                                                        |
|                  | 2. Standard export brand packing                                                                                          |
| Loading Port     | Guangzhou Shenzhen port or customer pointed port                                                                          |