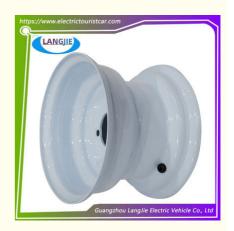

# Club Car Wheel Hub 10 Inch 4-Piece Golf Cart Parts Set

#### **Product Specification**

Part Name: Wheel Hub - Large

Applicable Models: Golf CartPacking: Carton Box

• Air Transportation DHL,TNT,FedEx,UPS,EMS,ETC.

International Express:

• MOQ: 1PC

• Delivery Time: 5-20 Days After Received Deposit

## **Specification**

| Item Name        | Wheel hub - large                                                                                                         |
|------------------|---------------------------------------------------------------------------------------------------------------------------|
| Packing          | Carton                                                                                                                    |
| Fits on          | Used For Tourist car and shuttle bus car ,electric golf car ,electric club car ,electric hunting car .electric golf carts |
| MOQ              | 1PC                                                                                                                       |
| MaterialPla      | iron                                                                                                                      |
| Payment Terms    | T/T                                                                                                                       |
| Product User for | Tourist car and shuttle bus,freight car                                                                                   |
| Delivery Time    | 5-20 days after received deposit.                                                                                         |
| Package          | 1. Standard export neutral packing                                                                                        |
|                  | 2. Standard export brand packing                                                                                          |
| Loading Port     | Guangzhou Shenzhen port or customer pointed port                                                                          |