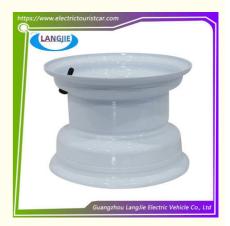

# 10 Inch Front And Rear Wheel Hubs Suitable For Club Car Golf Cart Components

### **Product Specification**

Part Name: Wheel Hub - Large

Applicable Models: Golf CartPacking: Carton Box

• Air Transportation DHL,TNT,FedEx,UPS,EMS,ETC.

International Express:

• MOQ: 1PC

• Delivery Time: 5-20 Days After Received Deposit

Color: Original Color Quality: Original Quality

• Highlight: 10 Inch Rear Wheel Hubs