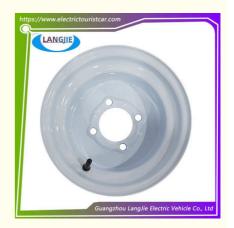

# 10 Inch Front And Rear Wheel Hubs Suitable For Club Car Golf Cart Components

### **Product Specification**

Part Name: Wheel Hub - Large

Applicable Models: Golf CartPacking: Carton Box

• Air Transportation DHL,TNT,FedEx,UPS,EMS,ETC.

International Express:

• MOQ: 1PC

• Delivery Time: 5-20 Days After Received Deposit

Color: Original Color Quality: Original Quality

• Highlight: 10 Inch Rear Wheel Hubs