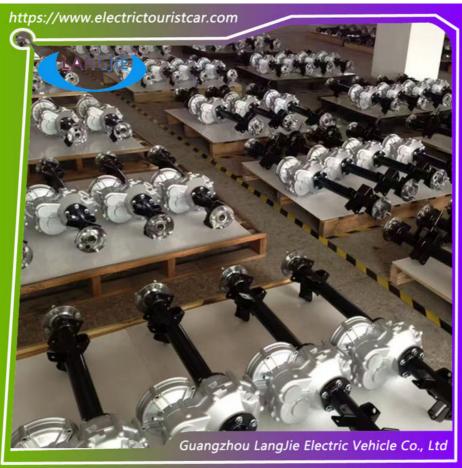

# 10 Inch Front And Rear Wheel Hubs Suitable For Club Car Golf Cart Components

## **Specification**

| Item Name        | Wheel hub - large                                           |
|------------------|-------------------------------------------------------------|
| Packing          | Carton                                                      |
| Fits on          | Used For Tourist car and shuttle bus car ,electric golf car |
|                  | electric club car electric hunting car electric golf carts  |
| MOQ              | 1PC                                                         |
| MaterialPla      | iron                                                        |
| Payment Terms    | T/T                                                         |
| Product User for | Tourist car and shuttle bus,freight car                     |
| Delivery Time    | 5-20 days after received deposit.                           |
| Package          | 1. Standard export neutral packing                          |
|                  | 2. Standard export brand packing                            |
| Loading Port     | Guangzhou Shenzhen port or customer pointed port            |

## **Product Showing:**

Professional to provide domestic manufacturers of electric vehicle repair parts Applicable models:Club Cart Shuttle Bus Classic Car Packing :Carton Box

Air Transportation International Express :DHL,TNT,FedEx,UPS,EMS,ETC.