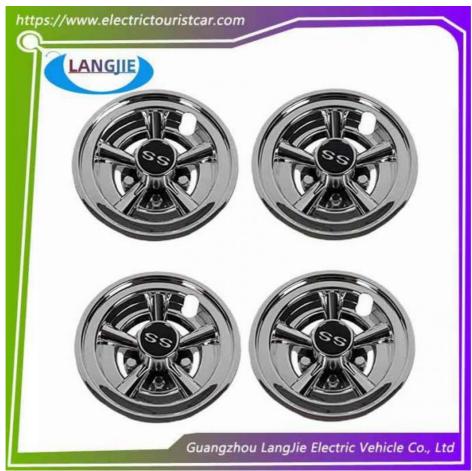

# Yamaha Electric Golf Cart Wheel Hub Cover Universal Type Component

### **Product Specification**

Part Name: Old Model Wheel Hub Cap Silver

Applicable Models: Golf CartPacking: Carton Box

Air Transportation DHL,TNT,FedEx,UPS,EMS,ETC. International Express:

• MOQ: 1PC

• Delivery Time: 5-20 Days After Received Deposit

Color: Original Color Quality: Original Quality

Highlight: Electric Golf Cart Wheel Hub Cover

## **Specification**

| Item Name        | Old model wheel hub cap silver                                                                                            |
|------------------|---------------------------------------------------------------------------------------------------------------------------|
| Packing          | Carton                                                                                                                    |
| Fits on          | Used For Tourist car and shuttle bus car ,electric golf car ,electric club car ,electric hunting car .electric golf carts |
| MOQ              | 1PC                                                                                                                       |
| MaterialPla      | plastics                                                                                                                  |
| Payment Terms    | T/T                                                                                                                       |
| Product User for | Tourist car and shuttle bus,freight car                                                                                   |
| Delivery Time    | 5-20 days after received deposit.                                                                                         |
| Package          | 1. Standard export neutral packing                                                                                        |
|                  | 2. Standard export brand packing                                                                                          |
| Loading Port     | Guangzhou Shenzhen port or customer pointed port                                                                          |