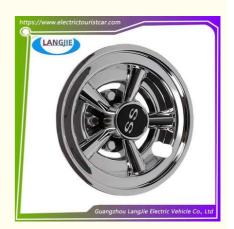

# Yamaha Electric Golf Cart Wheel Hub Cover Universal Type Component

### **Product Specification**

Part Name: Old Model Wheel Hub Cap Silver

Applicable Models: Golf CartPacking: Carton Box

Air Transportation DHL,TNT,FedEx,UPS,EMS,ETC. International Express:

• MOQ: 1PC

• Delivery Time: 5-20 Days After Received Deposit

Color: Original Color Quality: Original Quality

Highlight: Electric Golf Cart Wheel Hub Cover