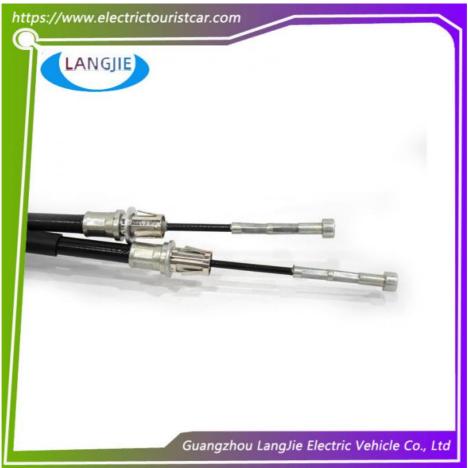

ng                             |
| Loading Port     | Guangzhou Shenzhen port or customer pointed port             |

## **Key Features:**

Club Car Brake Cable Kit Used:Golf Cart Accessories DS and Passenger Single package size:30X25X10 cm Single gross weight:2.000 kg

## Package and Shipping

Package:Normally we use the standard exporting packaging. We also can according to clients' request .

#### Shipping:

- 1. By Couriers: DHL, UPS, FEDEX, TNT are the main courier companies we are cooperating.
- 2. By Air: Delivery from the Shanghai airport to customer's destination city air port.
- 3. By Sea: Delivery from the Shanghai sea port .

Professional to provide domestic manufacturers of electric vehicle repair parts Applicable models Carts:Golf Cart,Club Cart

#### **Product showing:**





# Packaging Details:

- 1.Plastic Bag or Bubble Bag
- 2.Brown Box or White Box
- 3. Corrugated Paper Carton
- 4.Wood Pallet If Needed
- 5.Strong Standard Exporter Packing
- 6. Normal Packing or Customized Brand Packing













A: We supply a wide variety parts ranging from steerin box, suspension, lift kits, wheel hub, steering shaft, steering yoke, shock absorber

Q2. How long have you dealing with the golf cart parts?

A: Since 2003

Q3.Do you develop according samples?

A: Yes, we can develop new items according customers' samples

Q4. Do you accept small quantity orders?

A: Yes, we have some items in stocks, or conbine the small quantity with other customer's order to produce

Q5, Can we also purchase the parts

Yes,if you do maintainess service,you can also buy parts from us.