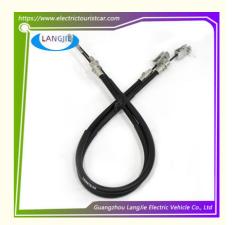

# Golf Cart Brake Cable Kit For Club Car Precedent Included Passenger And Driver Side Cable Replaces

#### **Product showing:**