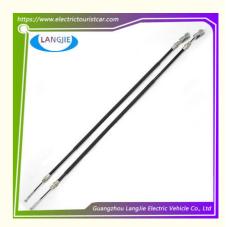

# Golf Cart Brake Cable Kit For Club Car Precedent Included Passenger And Driver Side Cable Replaces

#### **Basic Information**

Place of Origin: Guangzhou China

. Brand Name: LANGJIE · Certification: without 1025575-01 Model Number: • Minimum Order Quantity: 1 PC • Price: Negotiate · Packaging Details: Cartons Box • Delivery Time: 8 Days Payment Terms: T/T

• Supply Ability: 300PCS/Week



#### **Product Specification**

• Part Name: Club Car Brake Cable Kit

Applicable Models Carts: Golf Cart, Club Car

Air Transportation DHL,TNT,FedEx,UPS,EMS,ETC. International Express:

• Packing: Carton

• Delivery Time: 5-20 Days After Received 100%

• Payment Terms: T/T

Quality: Original Quality Shipping Terms: EXW OR C&F

Highlight: Golf Cart Brake Cable Kit



# Golf Cart Brake Cable Kit For Club Car Precedent Included Passenger And Driver Side Cable Replaces

# Specification:

| Item Name        | Club Car Brake Cable Kit                                     |
|------------------|--------------------------------------------------------------|
| Packing          | Carton                                                       |
| Fits on          | Used For Accessories Club Car DS and Passenger               |
| MOQ              | 1PC                                                          |
| Material         | Aluminum , Steel , Rubber                                    |
| Payment Terms    | T/T                                                          |
| Product User for | Golf Cart Repair Parts Accessories Club Car DS and Passenger |
| Deli