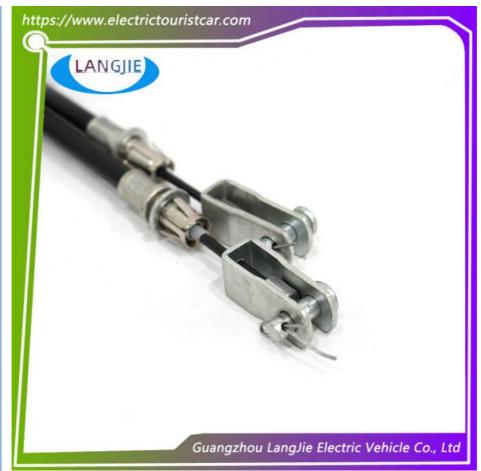

king                             |
| Loading Port     | Guangzhou Shenzhen port or customer pointed port             |

## **Key Features:**

Club Car Brake Cable Kit Used:Golf Cart Accessories DS and Passenger Single package size:30X25X10 cm Single gross weight:2.000 kg

## Package and Shipping

Package:Normally we use the standard exporting packaging. We also can according to clients' request .

#### Shipping:

- 1. By Couriers: DHL, UPS, FEDEX, TNT are the main courier companies we are cooperating.
- 2. By Air: Delivery from the Shanghai airport to customer's destination city air port.
- 3. By Sea: Delivery from the Shanghai sea port .

Professional to provide domestic manufacturers of electric vehicle repair parts Applicable models Carts:Golf Cart,Club Cart

#### **Product showing:**





# Packaging Details:

- 1.Plastic Bag or Bubble Bag
- 2.Brown Box or White Box
- 3. Corrugated Paper Carton
- 4.Wood Pallet If Needed
- 5.Strong Standard Exporter Packing
- 6. Normal Packing or Customized Brand Packing













A: We supply a wide variety parts ranging from steerin box, suspension, lift kits, wheel hub, steering shaft, steering yoke, shock absorber

Q2. How long have you dealing with the golf cart parts?

A: Since 2003

Q3.Do you develop according samples?

A: Yes, we can develop new items according customers' samples

Q4. Do you accept small quantity orders?

A: Yes, we have some items in stocks, or conbine the small quantity with other customer's order to produce

Q5, Can we also purchase the parts

Yes,if you do maintainess service,you can also buy parts from us