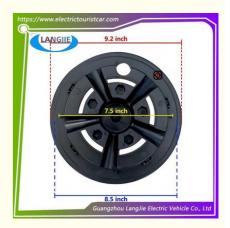

## Yamaha Universal SS Wheel Cover Hub Cap 8-Inch Golf Cart Spare Parts

# Yamaha Universal SS Wheel Cover Hub Cap 8-Inch Golf Cart Spare Parts

# **Specification**

| Item Name        | Old wheel hub cover                                                                                                       |
|------------------|---------------------------------------------------------------------------------------------------------------------------|
| Packing          | Carton                                                                                                                    |
| Fits on          | Used For Tourist car and shuttle bus car ,electric golf car ,electric club car ,electric hunting car .electric golf carts |
| MOQ              | 1PC                                                                                                                       |
| MaterialPla      | chromium alloy                                                                                                            |
| Payment Terms    | T/T                                                                                                                       |
| Product User for | Tourist car and shuttle bus,freight car                                                                                   |
| Delivery Time    | 5-20 days after received deposit.                                                                                         |
| Package          | 1. Standard export neutral packing                                                                                        |
|                  | 2. Standard export brand packing                                                                                          |
| Loading Port     | Guangzhou Shenzhen port or customer pointed port                                                                          |