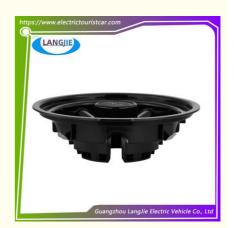

## Yamaha Universal SS Wheel Cover Hub Cap 8-Inch Golf Cart Spare Parts

# Yamaha Universal SS Wheel Cover Hub Cap 8-Inch Golf Cart Spare Parts

#### **Product Specification**

Part Name: Old Wheel Hub Cover

Applicable Models: Golf CartPacking: Carton Box

• Air Transportation DHL,TNT,FedEx,UPS,EMS,ETC.

International Express:

• MOQ: 1PC

• Delivery Time: 5-20 Days After Received Deposit