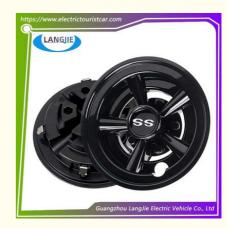

# 8-Inch Golf Cart Yamaha Black Circular Wheel Hub Cover Parts

### 8-Inch Golf Cart Yamaha Black Circular Wheel Hub Cover Parts