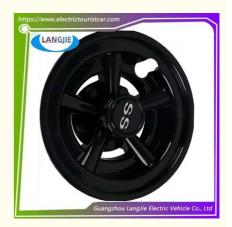

# 8-Inch Golf Cart Yamaha Black Circular Wheel Hub Cover Parts

### 8-Inch Golf Cart Yamaha Black Circular Wheel Hub Cover Parts