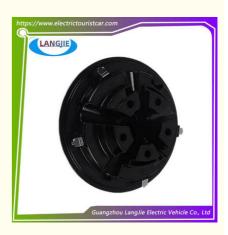

## Hot Selling Wheel Cover Wheel Hub Cover 8-Inch 4 Sets Yamaha Golf Cart Components

### **Product Specification**

- Part Name:
- Applicable Models:
- Packing:
- Air Transportation
  International Express:
- MOQ:
- Delivery Time:
- Color:
- Quality:

| Old Wheel Hub Cover |  |
|---------------------|--|
| Golf Cart           |  |

## **Specification**

| Item Name        | Old wheel hub cover                                                                                                       |  |  |  |  |  |
|------------------|---------------------------------------------------------------------------------------------------------------------------|--|--|--|--|--|
| Packing          | Carton                                                                                                                    |  |  |  |  |  |
| Fits on          | Used For Tourist car and shuttle bus car ,electric golf car ,electric club car ,electric hunting car .electric golf carts |  |  |  |  |  |
| MOQ              | 1PC                                                                                                                       |  |  |  |  |  |
| MaterialPla      | chromium alloy                                                                                                            |  |  |  |  |  |
| Payment Terms    | Т/Т                                                                                                                       |  |  |  |  |  |
| Product User for | Tourist car and shuttle bus,freight car                                                                                   |  |  |  |  |  |
| Delivery Time    | 5-20 days after received deposit.                                                                                         |  |  |  |  |  |
|                  | 1. Standard export neutral packing                                                                                        |  |  |  |  |  |
| Package          | 2. Standard export brand packing                                                                                          |  |  |  |  |  |
| Loading Port     | Guangzhou Shenzhen port or customer pointed port                                                                          |  |  |  |  |  |