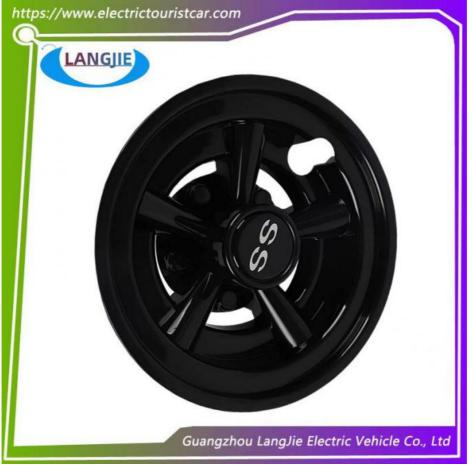

## Hot Selling Wheel Cover Wheel Hub Cover 8-Inch 4 Sets Yamaha Golf Cart Components

### **Product Specification**

- Part Name:
- Applicable Models:
- Packing:
- Air Transportation
  International Express:
- MOQ:
- Delivery Time:
- Color:
- Quality:

| Old Wheel Hub Cover |  |
|---------------------|--|
| Golf Cart           |  |

## **Specification**

| Item Name        | Old wheel hub cover                                                                                                       |  |  |  |  |  |
|------------------|---------------------------------------------------------------------------------------------------------------------------|--|--|--|--|--|
| Packing          | Carton                                                                                                                    |  |  |  |  |  |
| Fits on          | Used For Tourist car and shuttle bus car ,electric golf car ,electric club car ,electric hunting car .electric golf carts |  |  |  |  |  |
| MOQ              | 1PC                                                                                                                       |  |  |  |  |  |
| MaterialPla      | chromium alloy                                                                                                            |  |  |  |  |  |
| Payment Terms    | Т/Т                                                                                                                       |  |  |  |  |  |
| Product User for | Tourist car and shuttle bus,freight car                                                                                   |  |  |  |  |  |
| Delivery Time    | 5-20 days after received deposit.                                                                                         |  |  |  |  |  |
|                  | 1. Standard export neutral packing                                                                                        |  |  |  |  |  |
| Package          | 2. Standard export brand packing                                                                                          |  |  |  |  |  |
| Loading Port     | Guangzhou Shenzhen port or customer pointed port                                                                          |  |  |  |  |  |