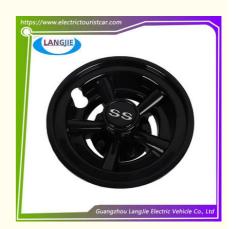

# Yamaha Chrome Alloy Wheel Cover Golf Cart 4x8 Inch Wheel Hub Accessories

## Yamaha Chrome Alloy Wheel Cover Golf Cart 4x8 Inch Wheel Hub Accessories

## **Specification**

| Item Name        | Old wheel hub cover                                                                                                       |
|------------------|---------------------------------------------------------------------------------------------------------------------------|
| Packing          | Carton                                                                                                                    |
| Fits on          | Used For Tourist car and shuttle bus car ,electric golf car ,electric club car ,electric hunting car .electric golf carts |
| MOQ              | 1PC                                                                                                                       |
| MaterialPla      | chromium alloy                                                                                                            |
| Payment Terms    | T/T                                                                                                                       |
| Product User for | Tourist car and shuttle bus,freight car                                                                                   |
| Delivery Time    | 5-20 days after received deposit.                                                                                         |
| Package          | 1. Standard export neutral packing                                                                                        |
|                  | 2. Standard export brand packing                                                                                          |
| Loading Port     | Guangzhou Shenzhen port or customer pointed port                                                                          |