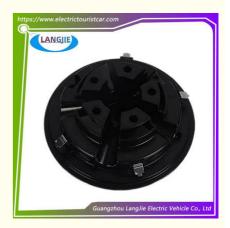

# Yamaha Chrome Alloy Wheel Cover Golf Cart 4x8 Inch Wheel Hub Accessories

## Yamaha Chrome Alloy Wheel Cover Golf Cart 4x8 Inch Wheel Hub Accessories

## **Specification**

| Item Name        | Old wheel hub cover                                                                                                       |
|------------------|---------------------------------------------------------------------------------------------------------------------------|
| Packing          | Carton                                                                                                                    |
| Fits on          | Used For Tourist car and shuttle bus car ,electric golf car ,electric club car ,electric hunting car .electric golf carts |
| MOQ              | 1PC                                                                                                                       |
| MaterialPla      | chromium alloy                                                                                                            |
| Payment Terms    | T/T                                                                                                                       |
| Product User for | Tourist car and shuttle bus,freight car                                                                                   |
| Delivery Time    | 5-20 days after received deposit.                                                                                         |
| Package          | 1. Standard export neutral packing                                                                                        |
|                  | 2. Standard export brand packing                                                                                          |
| Loading Port     | Guangzhou Shenzhen port or customer pointed port                                                                          |