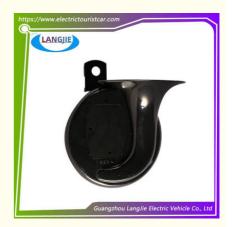

## EZGO Golf Cart 12V High And Low Profile Alarm Horn Club Car Accessories

# EZGO Golf Cart 12V High And Low Profile Alarm Horn Club Car Accessories

#### **Specification**

| Item Name        | speaker                                                                                                                   |
|------------------|---------------------------------------------------------------------------------------------------------------------------|
| Packing          | Carton                                                                                                                    |
| Fits on          | Used For Tourist car and shuttle bus car ,electric golf car ,electric club car ,electric hunting car .electric golf carts |
| MOQ              | 1PC                                                                                                                       |
| MaterialPla      | iron                                                                                                                      |
| Payment Terms    | T/T                                                                                                                       |
| Product User for | Tourist car and shuttle bus,freight car                                                                                   |
| Delivery Time    | 5-20 days after received deposit.                                                                                         |
| Package          | 1. Standard export neutral packing                                                                                        |
|                  | 2. Standard export brand packing                                                                                          |
| Loading Port     | Guangzhou Shenzhen port or customer pointed port                                                                          |