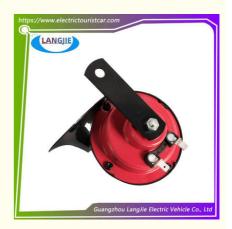

## EZGO Golf Cart 12V High And Low Profile Alarm Horn Club Car Accessories

# EZGO Golf Cart 12V High And Low Profile Alarm Horn Club Car Accessories

#### **Specification**

| Item Name        | speaker                                                                                                                   |
|------------------|---------------------------------------------------------------------------------------------------------------------------|
| Packing          | Carton                                                                                                                    |
| Fits on          | Used For Tourist car and shuttle bus car ,electric golf car ,electric club car ,electric hunting car .electric golf carts |
| MOQ              | 1PC                                                                                                                       |
| MaterialPla      | iron                                                                                                                      |
| Payment Terms    | T/T                                                                                                                       |
| Product User for | Tourist car and shuttle bus,freight car                                                                                   |
| Delivery Time    | 5-20 days after received deposit.                                                                                         |
| Package          | 1. Standard export neutral packing                                                                                        |
|                  | 2. Standard export brand packing                                                                                          |
| Loading Port     | Guangzhou Shenzhen port or customer pointed port                                                                          |