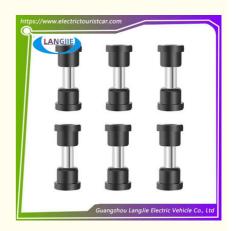

## **EZGO TXT Front And Rear Steel Plate Rubber Sleeve Golf Cart Club Car Spare Parts**

# **EZGO TXT Front And Rear Steel Plate Rubber Sleeve Golf Cart Club Car Spare Parts**

## **Specification**

| Item Name        | Rubber sleeve                                                                                                             |
|------------------|---------------------------------------------------------------------------------------------------------------------------|
| Packing          | Carton                                                                                                                    |
| Fits on          | Used For Tourist car and shuttle bus car ,electric golf car ,electric club car ,electric hunting car .electric golf carts |
| MOQ              | 1PC                                                                                                                       |
| MaterialPla      | glue                                                                                                                      |
| Payment Terms    | T/T                                                                                                                       |
| Product User for | Tourist car and shuttle bus,freight car                                                                                   |
| Delivery Time    | 5-20 days after received deposit.                                                                                         |
| Package          | 1. Standard export neutral packing                                                                                        |
|                  | 2. Standard export brand packing                                                                                          |
| Loading Port     | Guangzhou Shenzhen port or customer pointed port                                                                          |