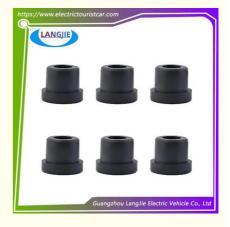

## **EZGO TXT Front And Rear Steel Plate Rubber Sleeve Golf Cart Club Car Spare Parts**

# **EZGO TXT Front And Rear Steel Plate Rubber Sleeve Golf Cart Club Car Spare Parts**

## **Specification**

| Item Name        | Rubber sleeve                                                                                                             |
|------------------|---------------------------------------------------------------------------------------------------------------------------|
| Packing          | Carton                                                                                                                    |
| Fits on          | Used For Tourist car and shuttle bus car ,electric golf car ,electric club car ,electric hunting car .electric golf carts |
| MOQ              | 1PC                                                                                                                       |
| MaterialPla      | glue                                                                                                                      |
| Payment Terms    | T/T                                                                                                                       |
| Product User for | Tourist car and shuttle bus,freight car                                                                                   |
| Delivery Time    | 5-20 days after received deposit.                                                                                         |
| Package          | 1. Standard export neutral packing                                                                                        |
|                  | 2. Standard export brand packing                                                                                          |
| Loading Port     | Guangzhou Shenzhen port or customer pointed port                                                                          |