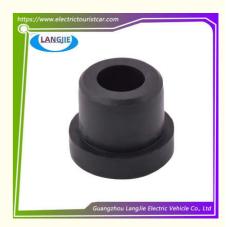

# Club Car EZGO TXT Rear Lining And Sleeve Cover Golf Cart Components

# **Club Car EZGO TXT Rear Lining And Sleeve Cover Golf Cart Components**

## **Specification**

| Item Name        | Rubber sleeve                                                                                                             |
|------------------|---------------------------------------------------------------------------------------------------------------------------|
| Packing          | Carton                                                                                                                    |
| Fits on          | Used For Tourist car and shuttle bus car ,electric golf car ,electric club car ,electric hunting car .electric golf carts |
| MOQ              | 1PC                                                                                                                       |
| MaterialPla      | glue                                                                                                                      |
| Payment Terms    | T/T                                                                                                                       |
| Product User for | Tourist car and shuttle bus,freight car                                                                                   |
| Delivery Time    | 5-20 days after received deposit.                                                                                         |
| Package          | 1. Standard export neutral packing                                                                                        |
|                  | 2. Standard export brand packing                                                                                          |
| Loading Port     | Guangzhou Shenzhen port or customer pointed port                                                                          |