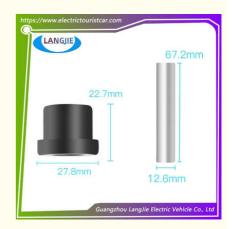

# Club Car EZGO TXT Rear Lining And Sleeve Cover Golf Cart Components

# **Club Car EZGO TXT Rear Lining And Sleeve Cover Golf Cart Components**

## **Specification**

| Item Name        | Rubber sleeve                                                                                                             |
|------------------|---------------------------------------------------------------------------------------------------------------------------|
| Packing          | Carton                                                                                                                    |
| Fits on          | Used For Tourist car and shuttle bus car ,electric golf car ,electric club car ,electric hunting car .electric golf carts |
| MOQ              | 1PC                                                                                                                       |
| MaterialPla      | glue                                                                                                                      |
| Payment Terms    | T/T                                                                                                                       |
| Product User for | Tourist car and shuttle bus,freight car                                                                                   |
| Delivery Time    | 5-20 days after received deposit.                                                                                         |
| Package          | 1. Standard export neutral packing                                                                                        |
|                  | 2. Standard export brand packing                                                                                          |
| Loading Port     | Guangzhou Shenzhen port or customer pointed port                                                                          |