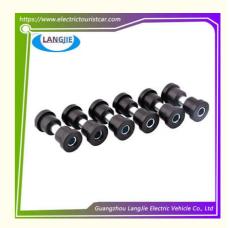

## EZGO TXT Rear Leaf Spring Liner For Golf Cart Accessories

## **EZGO TXT Rear Leaf Spring Liner For Golf Cart Accessories**

## **Specification**

| Item Name        | Rubber sleeve                                                                                                             |
|------------------|---------------------------------------------------------------------------------------------------------------------------|
| Packing          | Carton                                                                                                                    |
| Fits on          | Used For Tourist car and shuttle bus car ,electric golf car ,electric club car ,electric hunting car .electric golf carts |
| MOQ              | 1PC                                                                                                                       |
| MaterialPla      | glue                                                                                                                      |
| Payment Terms    | T/T                                                                                                                       |
| Product User for | Tourist car and shuttle bus,freight car                                                                                   |
| Delivery Time    | 5-20 days after received deposit.                                                                                         |
| Package          | 1. Standard export neutral packing                                                                                        |
|                  | 2. Standard export brand packing                                                                                          |
| Loading Port     | Guangzhou Shenzhen port or customer pointed port                                                                          |