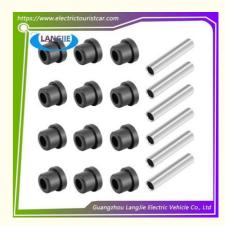

## EZGO TXT Rear Leaf Spring Liner For Golf Cart Accessories

## **EZGO TXT Rear Leaf Spring Liner For Golf Cart Accessories**

## **Specification**

| Item Name        | Rubber sleeve                                                                                                             |
|------------------|---------------------------------------------------------------------------------------------------------------------------|
| Packing          | Carton                                                                                                                    |
| Fits on          | Used For Tourist car and shuttle bus car ,electric golf car ,electric club car ,electric hunting car .electric golf carts |
| MOQ              | 1PC                                                                                                                       |
| MaterialPla      | glue                                                                                                                      |
| Payment Terms    | T/T                                                                                                                       |
| Product User for | Tourist car and shuttle bus,freight car                                                                                   |
| Delivery Time    | 5-20 days after received deposit.                                                                                         |
| Package          | 1. Standard export neutral packing                                                                                        |
|                  | 2. Standard export brand packing                                                                                          |
| Loading Port     | Guangzhou Shenzhen port or customer pointed port                                                                          |