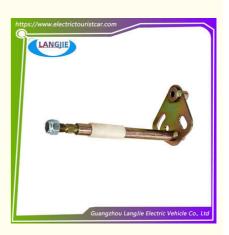

# Club Car DS Precedent Electric Car Golf Cart Accelerator Brake Connection Rod 1996-UP 1020260-01

## Club Car DS Precedent Electric Car Golf Cart Accelerator Brake Connection Rod 1996-UP 1020260-01

# **Specification**

| Item Name        | Accelerator pivot shaft                                                                                                   |  |  |  |
|------------------|---------------------------------------------------------------------------------------------------------------------------|--|--|--|
| Packing          | Carton                                                                                                                    |  |  |  |
| Fits on          | Used For Tourist car and shuttle bus car ,electric golf car ,electric club car ,electric hunting car .electric golf carts |  |  |  |
| MOQ              | 1PC                                                                                                                       |  |  |  |
| MaterialPla      | iron                                                                                                                      |  |  |  |
| Payment Terms    | т/т                                                                                                                       |  |  |  |
| Product User for | Tourist car and shuttle bus,freight car                                                                                   |  |  |  |
| Delivery Time    | 5-20 days after received deposit.                                                                                         |  |  |  |
|                  | 1. Standard export neutral packing                                                                                        |  |  |  |
| Package          | 2. Standard export brand packing                                                                                          |  |  |  |
| Loading Port     | Guangzhou Shenzhen port or customer pointed port                                                                          |  |  |  |