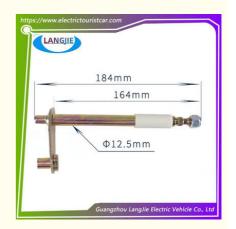

# Golf Club Car Accelerator Pivot Rod Connection Axis Ball Car Accessories

### **Product Specification**

Part Name: Accelerator Pivot Shaft

Applicable Models: Golf CartPacking: Carton Box

• Air Transportation DHL,TNT,FedEx,UPS,EMS,ETC.

International Express:

• MOQ: 1PC

• Delivery Time: 5-20 Days After Received Deposit

## **Specification**

| Item Name        | Accelerator pivot shaft                                                                                                   |
|------------------|---------------------------------------------------------------------------------------------------------------------------|
| Packing          | Carton                                                                                                                    |
| Fits on          | Used For Tourist car and shuttle bus car ,electric golf car ,electric club car ,electric hunting car .electric golf carts |
| MOQ              | 1PC                                                                                                                       |
| MaterialPla      | iron                                                                                                                      |
| Payment Terms    | T/T                                                                                                                       |
| Product User for | Tourist car and shuttle bus,freight car                                                                                   |
| Delivery Time    | 5-20 days after received deposit.                                                                                         |
| Package          | 1. Standard export neutral packing                                                                                        |
|                  | 2. Standard export brand packing                                                                                          |
| Loading Port     | Guangzhou Shenzhen port or customer pointed port                                                                          |