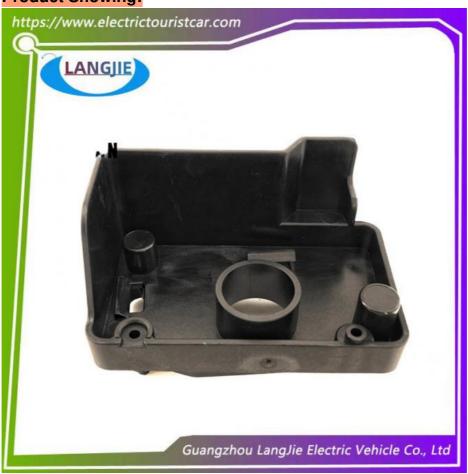

# High Quality Golf Cart Parts Club Car4 Throttle 105116301 Potentiometer Assembly

## **Specification**

| Item Name        | Voltage divider                                                                                                           |
|------------------|---------------------------------------------------------------------------------------------------------------------------|
| Packing          | Carton                                                                                                                    |
| Fits on          | Used For Tourist car and shuttle bus car ,electric golf car ,electric club car ,electric hunting car .electric golf carts |
| MOQ              | 1PC                                                                                                                       |
| MaterialPla      | plastics                                                                                                                  |
| Payment Terms    | T/T                                                                                                                       |
| Product User for | Tourist car and shuttle bus,freight car                                                                                   |
| Delivery Time    | 5-20 days after received deposit.                                                                                         |
| Package          | 1. Standard export neutral packing                                                                                        |
|                  | 2. Standard export brand packing                                                                                          |
| Loading Port     | Guangzhou Shenzhen port or customer pointed port                                                                          |