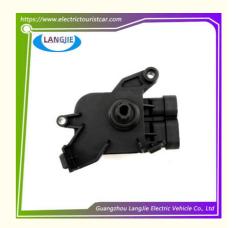

# High Quality Golf Cart Parts Club Car4 Throttle 105116301 Potentiometer Assembly

### **Product Specification**

Part Name: Voltage Divider
Applicable Models: Golf Cart
Packing: Carton Box

Air Transportation
DHL,TNT,FedEx,UPS,EMS,ETC.

International Express:

• MOQ: 1PC

• Delivery Time: 5-20 Days After Received Deposit

Color: Original ColorQuality: Original Quality