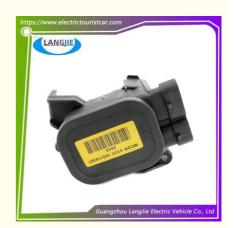

# Electric Golf Cart Club Car 4-Seat Throttle Potentiometer Club Car

## **Electric Golf Cart Club Car 4-Seat Throttle Potentiometer Club Car**

#### **Specification**

| Item Name        | Voltage divider                                                                                                           |
|------------------|---------------------------------------------------------------------------------------------------------------------------|
| Packing          | Carton                                                                                                                    |
| Fits on          | Used For Tourist car and shuttle bus car ,electric golf car ,electric club car ,electric hunting car .electric golf carts |
| MOQ              | 1PC                                                                                                                       |
| MaterialPla      | plastics                                                                                                                  |
| Payment Terms    | T/T                                                                                                                       |
| Product User for | Tourist car and shuttle bus,freight car                                                                                   |
| Delivery Time    | 5-20 days after received deposit.                                                                                         |
| Package          | 1. Standard export neutral packing                                                                                        |
|                  | 2. Standard export brand packing                                                                                          |
| Loading Port     | Guangzhou Shenzhen port or customer pointed port                                                                          |