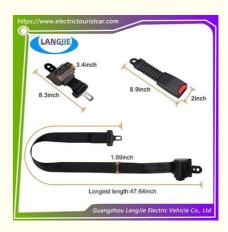

# Golf Cart EZGO TXT Adjustable Universal Seat Belt And Bracket Kit

### Split Type Seat Belt Plate Golf Cart Carton Box DHL,TNT,FedEx,UPS,EMS,ETC.

1PC

- 5-20 Days After Received Deposit
- Original Color
- Original Quality
- EZGO TXT Seat Belt

# **Specification**

| Item Name        | Split type seat belt plate                                                                                                |  |  |  |  |
|------------------|---------------------------------------------------------------------------------------------------------------------------|--|--|--|--|
| Packing          | Carton                                                                                                                    |  |  |  |  |
| Fits on          | Used For Tourist car and shuttle bus car ,electric golf car ,electric club car ,electric hunting car .electric golf carts |  |  |  |  |
| MOQ              | 1PC                                                                                                                       |  |  |  |  |
| MaterialPla      | iron                                                                                                                      |  |  |  |  |
| Payment Terms    | т/т                                                                                                                       |  |  |  |  |
| Product User for | Tourist car and shuttle bus,freight car                                                                                   |  |  |  |  |
| Delivery Time    | 5-20 days after received deposit.                                                                                         |  |  |  |  |
| Package          | 1. Standard export neutral packing                                                                                        |  |  |  |  |
|                  | 2. Standard export brand packing                                                                                          |  |  |  |  |
| Loading Port     | Guangzhou Shenzhen port or customer pointed port                                                                          |  |  |  |  |