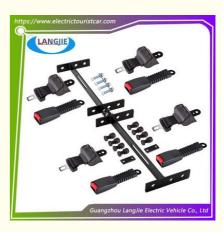

**GUANGZHOU** 

Golf cart split type safety belt plate

LANGJIE

without

1 PC

T/T

Negotiate

Carton Box

### Split Type Seat Belt Plate Golf Cart Carton Box DHL,TNT,FedEx,UPS,EMS,ETC.

1PC

- 5-20 Days After Received Deposit
- Original Color
- Original Quality
- EZGO TXT Seat Belt

# **Specification**

| Item Name        | Split type seat belt plate                                                                                                |  |  |  |  |
|------------------|---------------------------------------------------------------------------------------------------------------------------|--|--|--|--|
| Packing          | Carton                                                                                                                    |  |  |  |  |
| Fits on          | Used For Tourist car and shuttle bus car ,electric golf car ,electric club car ,electric hunting car .electric golf carts |  |  |  |  |
| MOQ              | 1PC                                                                                                                       |  |  |  |  |
| MaterialPla      | iron                                                                                                                      |  |  |  |  |
| Payment Terms    | т/т                                                                                                                       |  |  |  |  |
| Product User for | Tourist car and shuttle bus,freight car                                                                                   |  |  |  |  |
| Delivery Time    | 5-20 days after received deposit.                                                                                         |  |  |  |  |
| Package          | 1. Standard export neutral packing                                                                                        |  |  |  |  |
|                  | 2. Standard export brand packing                                                                                          |  |  |  |  |
| Loading Port     | Guangzhou Shenzhen port or customer pointed port                                                                          |  |  |  |  |