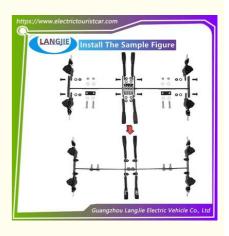

### **Product Specification**

- Part Name:
- Applicable Models:
- Packing:
- Air Transportation International Express:
- MOQ:
- Delivery Time:
- Color:
- Quality:
- Highlight:

| Split Type Seat Belt Plate |  |
|----------------------------|--|
| Golf Cart                  |  |

Golf cart split type safety belt plate

Carton Box

DHL,TNT,FedEx,UPS,EMS,ETC.

1PC

- 5-20 Days After Received Deposit
- Original Color
- Original Quality
  - Golf Club Car Seat Belt Kit

## **Specification**

| Item Name                                                                                                        | Split type seat belt plate                       |  |  |  |  |  |
|------------------------------------------------------------------------------------------------------------------|--------------------------------------------------|--|--|--|--|--|
| Packing                                                                                                          | Carton                                           |  |  |  |  |  |
| Fits on Used For Tourist car and shuttle bus car ,electric ,electric club car ,electric hunting car .electric go |                                                  |  |  |  |  |  |
| MOQ                                                                                                              | 1PC                                              |  |  |  |  |  |
| MaterialPla                                                                                                      | iron                                             |  |  |  |  |  |
| Payment Terms                                                                                                    | Т/Т                                              |  |  |  |  |  |
| Product User for                                                                                                 | Tourist car and shuttle bus,freight car          |  |  |  |  |  |
| Delivery Time                                                                                                    | elivery Time 5-20 days after received deposit.   |  |  |  |  |  |
|                                                                                                                  | 1. Standard export neutral packing               |  |  |  |  |  |
| Package                                                                                                          | 2. Standard export brand packing                 |  |  |  |  |  |
| Loading Port                                                                                                     | Guangzhou Shenzhen port or customer pointed port |  |  |  |  |  |