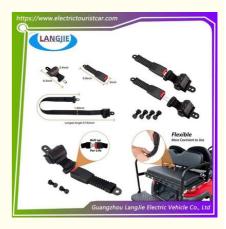

# EZGO TXT Golf Club Car Seat Belt Kit With Bracket

### **Product Specification**

- Part Name:
- Applicable Models:
- Packing:
- Air Transportation International Express:
- MOQ:
- Delivery Time:
- Color:
- Quality:
- Highlight:

| Split Type Seat Belt Plate |  |
|----------------------------|--|
| Golf Cart                  |  |

Golf cart split type safety belt plate

Carton Box

DHL,TNT,FedEx,UPS,EMS,ETC.

1PC

- 5-20 Days After Received Deposit
- Original Color
- Original Quality
  - Golf Club Car Seat Belt Kit

## EZGO TXT Golf Club Car Seat Belt Kit With Bracket

## **Specification**

| Item Name                                                                                                        | Split type seat belt plate                       |  |  |  |  |  |
|------------------------------------------------------------------------------------------------------------------|--------------------------------------------------|--|--|--|--|--|
| Packing                                                                                                          | Carton                                           |  |  |  |  |  |
| Fits on Used For Tourist car and shuttle bus car ,electric ,electric club car ,electric hunting car .electric go |                                                  |  |  |  |  |  |
| MOQ                                                                                                              | 1PC                                              |  |  |  |  |  |
| MaterialPla                                                                                                      | iron                                             |  |  |  |  |  |
| Payment Terms                                                                                                    | Т/Т                                              |  |  |  |  |  |
| Product User for                                                                                                 | Tourist car and shuttle bus,freight car          |  |  |  |  |  |
| Delivery Time                                                                                                    | elivery Time 5-20 days after received deposit.   |  |  |  |  |  |
|                                                                                                                  | 1. Standard export neutral packing               |  |  |  |  |  |
| Package                                                                                                          | 2. Standard export brand packing                 |  |  |  |  |  |
| Loading Port                                                                                                     | Guangzhou Shenzhen port or customer pointed port |  |  |  |  |  |