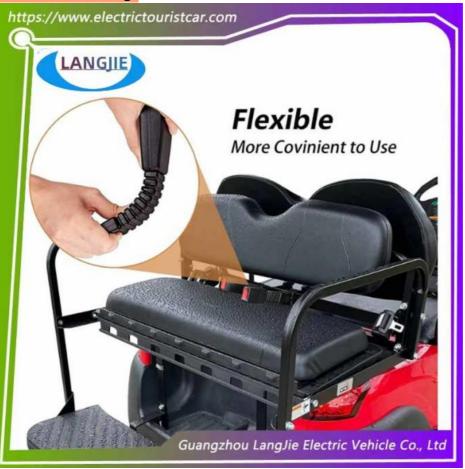

Golf cart split type safety belt plate

Carton Box

DHL,TNT,FedEx,UPS,EMS,ETC.

1PC

- 5-20 Days After Received Deposit
- Original Color
- Original Quality
  - Golf Club Car Seat Belt Kit

## EZGO TXT Golf Club Car Seat Belt Kit With Bracket

## **Product Showing:**

Professional to provide domestic manufacturers of electric vehicle repair parts Applicable models:Club Cart Shuttle Bus Classic Car Packing :Carton Box Air Transportation International Express :DHL,TNT,FedEx,UPS,EMS,ETC.