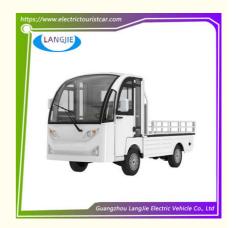

# 2 Seater Golf Cart White AC 48V 5KW Electric Utility Carts With Cargo Box

### **Product Specification**

• Part Name: Electric Luggage Cart

Max.Speed: 30 Km/h
Range(loaded): 70km
Climbing Ability(loaded): 20%
Recharge Time: 8~10h
HS CODE: 8709119000

Highlight: White Electric Utility Carts