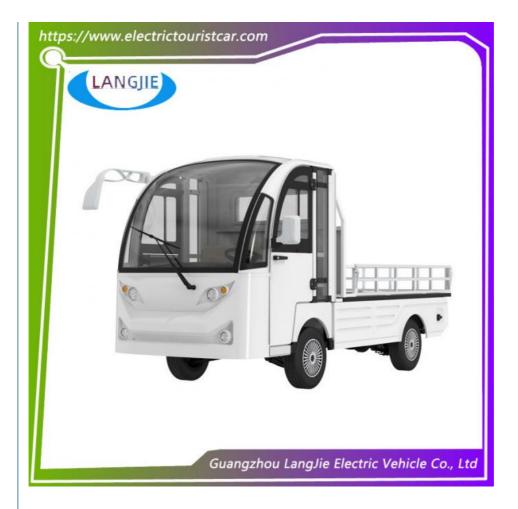

|
| Charger                 | Intelligent high-frequency vehicle charger. Input voltage 220V, output 48V/25A.                                                                                                                                                                                                                                                    |
| Dashboard               | Injection-molded dashboard with a combination switch, electric lock switch, emergency power-off switch, and multifunctional LCD display (showing indicators for voltage, battery level, speed, mileage, etc., and an entertainment playback system). It is equipped with USB/Type-C ports, storage compartments, and a cup holder. |

## **Product showing:**



#### **FAQ**

1, what's your warranty time?

All Langjie golf cart sold by us are quality guaranteed.

We provide 1 year warranty for main parts to our electric vehicles when you get them.

- 2, What's the production time? Normally for 30 working days
- 3, What's your payment term? T/T 30% deposit and balance paid before shipment
- 4, Can we also purchase the parts

Yes,if you do maintainess service,you can also buy parts from us.We are the profeesional for the aftersales,

- 5, How do you provide after-sales once customer bought the cart from us? Once you purchase the cart from us,then i will provide you manual to learn it and tell you how to fix it.
- 6. What is your MOQ? You can order MOQ 1 unit .
- 7,Can we put the Logo we designed on the cart? Yes, you can put your own Logo on the c