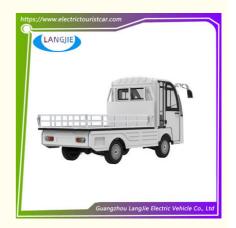

# 2 Seater Golf Cart White AC 48V 5KW Electric Utility Carts With Cargo Box

### **Product Specification**

• Part Name: Electric Luggage Cart

Max.Speed: 30 Km/h
Range(loaded): 70km
Climbing Ability(loaded): 20%
Recharge Time: 8~10h
HS CODE: 8709119000

Highlight: White Electric Utility Carts