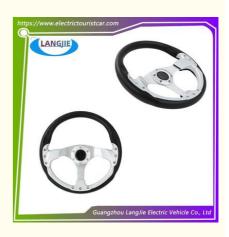

# EZGO Fixed Black Frame Modified Steering Wheel For Golf Cart Components

## EZGO Fixed Black Frame Modified Steering Wheel For Golf Cart Components

### **Product Showing:**

Professional to provide domestic manufacturers of electric vehicle repair parts Applicable models:Club Cart Shuttle Bus Classic Car Packing :Carton Box Air Transportation International Express :DHL,TNT,FedEx,UPS,EMS,ETC.