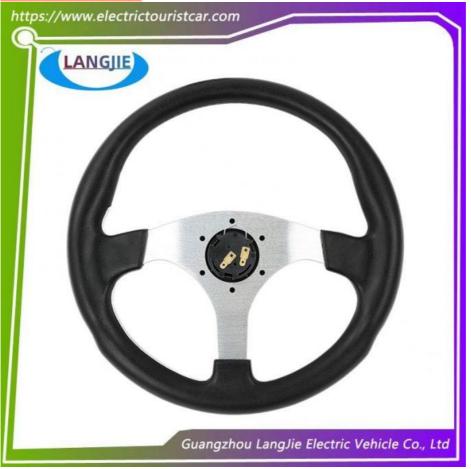

# EZGO Fixed Black Frame Modified Steering Wheel For Golf Cart Components

## EZGO Fixed Black Frame Modified Steering Wheel For Golf Cart Components

### **Product Showing:**

Professional to provide domestic manufacturers of electric vehicle repair parts Applicable models:Club Cart Shuttle Bus Classic Car Packing :Carton Box Air Transportation International Express :DHL,TNT,FedEx,UPS,EMS,ETC.