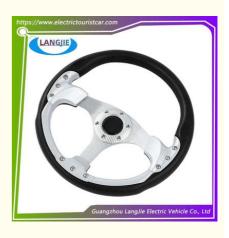

# EZGO Fixed Black Frame Modified Steering Wheel For Golf Cart Components

## EZGO Fixed Black Frame Modified Steering Wheel For Golf Cart Components

### **Product Showing:**

Professional to provide domestic manufacturers of electric vehicle repair parts Applicable models:Club Cart Shuttle Bus Classic Car Packing :Carton Box Air Transportation International Express :DHL,TNT,FedEx,UPS,EMS,ETC.