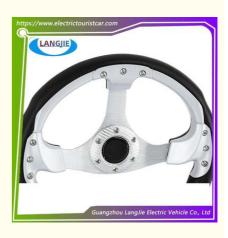

# Golf Car Accessories Club Car EZGO G29 Driver Steering Wheel Parts

# Steering Wheel Golf Cart Carton Box DHL,TNT,FedEx,UPS,EMS,ETC. 1PC

- 5-20 Days After Received Deposit
- Original Color
- Original Quality
  - Club Car Driver Steering Wheel Parts

**Our Product Introduction** 

## **Product Showing:**

Our Product Introduction

Professional to provide domestic manufacturers of electric vehicle repair parts Applicable models:Club Cart Shuttle Bus Classic Car Packing :Carton Box Air Transportation International Express :DHL,TNT,FedEx,UPS,EMS,ETC.