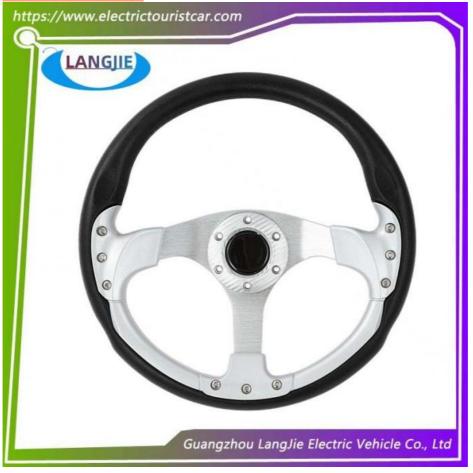

# Golf Car Accessories Club Car EZGO G29 Driver Steering Wheel Parts

# Steering Wheel Golf Cart Carton Box DHL,TNT,FedEx,UPS,EMS,ETC. 1PC

- 5-20 Days After Received Deposit
- Original Color
- Original Quality
  - Club Car Driver Steering Wheel Parts

**Our Product Introduction** 

## **Product Showing:**

Our Product Introduction

Professional to provide domestic manufacturers of electric vehicle repair parts Applicable models:Club Cart Shuttle Bus Classic Car Packing :Carton Box Air Transportation International Express :DHL,TNT,FedEx,UPS,EMS,ETC.