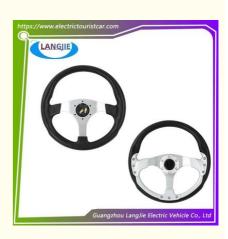

# Golf Car Accessories Club Car EZGO G29 Driver Steering Wheel Parts

# Steering Wheel Golf Cart Carton Box DHL,TNT,FedEx,UPS,EMS,ETC. 1PC

- 5-20 Days After Received Deposit
- Original Color
- Original Quality
  - Club Car Driver Steering Wheel Parts

**Our Product Introduction** 

## **Product Showing:**

Our Product Introduction

Professional to provide domestic manufacturers of electric vehicle repair parts Applicable models:Club Cart Shuttle Bus Classic Car Packing :Carton Box Air Transportation International Express :DHL,TNT,FedEx,UPS,EMS,ETC.