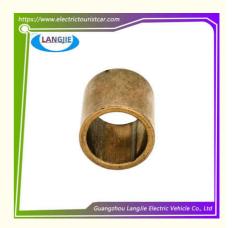

# LVTONG Golf Cart Accessories Bearing Lining Flange Sleeve Lining

# LVTONG Golf Cart Accessories, Bearing Lining, Flange Sleeve Lining

#### **Specification**

| Item Name        | Flange sleeve                                                                                                             |
|------------------|---------------------------------------------------------------------------------------------------------------------------|
| Packing          | Carton                                                                                                                    |
| Fits on          | Used For Tourist car and shuttle bus car ,electric golf car ,electric club car ,electric hunting car .electric golf carts |
| MOQ              | 1PC                                                                                                                       |
| MaterialPla      | copper                                                                                                                    |
| Payment Terms    | T/T                                                                                                                       |
| Product User for | Tourist car and shuttle bus,freight car                                                                                   |
| Delivery Time    | 5-20 days after received deposit.                                                                                         |
| Package          | 1. Standard export neutral packing                                                                                        |
|                  | 2. Standard export brand packing                                                                                          |
| Loading Port     | Guangzhou Shenzhen port or customer pointed port                                                                          |