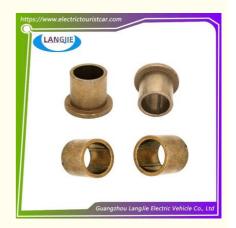

# LVTONG Golf Cart Accessories Bearing Lining Flange Sleeve Lining

# LVTONG Golf Cart Accessories, Bearing Lining, Flange Sleeve Lining

#### **Specification**

| Item Name        | Flange sleeve                                                                                                             |
|------------------|---------------------------------------------------------------------------------------------------------------------------|
| Packing          | Carton                                                                                                                    |
| Fits on          | Used For Tourist car and shuttle bus car ,electric golf car ,electric club car ,electric hunting car .electric golf carts |
| MOQ              | 1PC                                                                                                                       |
| MaterialPla      | copper                                                                                                                    |
| Payment Terms    | T/T                                                                                                                       |
| Product User for | Tourist car and shuttle bus,freight car                                                                                   |
| Delivery Time    | 5-20 days after received deposit.                                                                                         |
| Package          | 1. Standard export neutral packing                                                                                        |
|                  | 2. Standard export brand packing                                                                                          |
| Loading Port     | Guangzhou Shenzhen port or customer pointed port                                                                          |