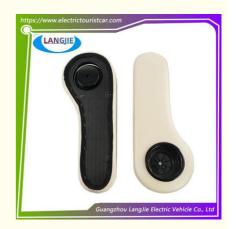

## Club Car Golf Car Rest Mat Rear Seat Kit Arm And Cup Holder

# Club Car Golf Car Rest Mat Rear Seat Kit Arm And Cup Holder